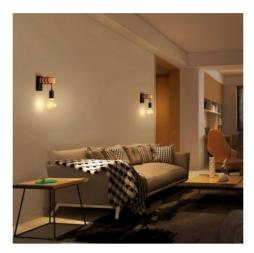

## Ref. LM130

Wooden wall lamp with a vintage and minimalist design. Wall sconce designed with pendant lamp to choose in black or matte white. This wall lamp, with metal cap and pvc cable, combines perfectly with black, white, brown and gray colors. It offers a rustic touch to your home. The wooden wall lamp has a flexible cable that allows you to customize the height by winding it on the wooden structure, up to 15cm in height. With E27 socket, the bulb is not included, it is recommended to install a LED Edison filament bulb. For indoor use only, decorate any space in restaurants, bars, stores or home rooms such as bedrooms or dining rooms.