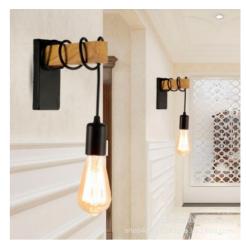

## Ref. LM130

Wooden wall lamp with a vintage and minimalist design. Wall sconce designed with pendant lamp to choose in black or matte white. This wall lamp, with metal cap and pvc cable, combines perfectly with black, white, brown and gray colors. It offers a rustic touch to your home. The wooden wall lamp has a flexible cable that allows you to customize the height by winding it on the wooden structure, up to 15cm in height. With E27 socket, the bulb is not included, it is recommended to install a LED Edison filament bulb. For indoor use only, decorate any space in restaurants, bars, stores or home rooms such as bedrooms or dining rooms.