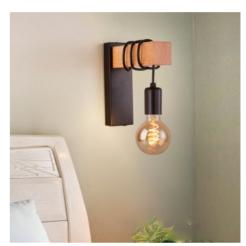

## Ref. LM130

Wooden wall lamp with a vintage and minimalist design. Wall sconce designed with pendant lamp to choose in black or matte white. This wall lamp, with metal cap and pvc cable, combines perfectly with black, white, brown and gray colors. It offers a rustic touch to your home. The wooden wall lamp has a flexible cable that allows you to customize the height by winding it on the wooden structure, up to 15cm in height. With E27 socket, the bulb is not included, it is recommended to install a LED Edison filament bulb. For indoor use only, decorate any space in restaurants, bars, stores or home rooms such as bedrooms or dining rooms.