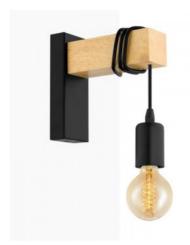

## Rustic wooden wall sconces "RUDER".

## Ref. LM130

Wooden wall lamp with a vintage and minimalist design. Wall sconce designed with pendant lamp to choose in black or matte white. This wall lamp, with metal cap and pvc cable, combines perfectly with black, white, brown and gray colors. It offers a rustic touch to your home. The wooden wall lamp has a flexible cable that allows you to customize the height by winding it on the wooden structure, up to 15cm in height. With E27 socket, the bulb is not included, it is recommended to install a LED Edison filament bulb. For indoor use only, decorate any space in restaurants, bars, stores or home rooms such as bedrooms or dining rooms.