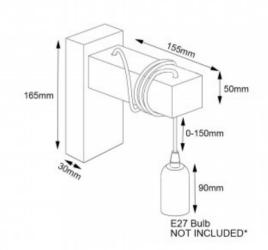

## Ref. LM130

Wooden wall lamp with a vintage and minimalist design. Wall sconce designed with pendant lamp to choose in black or matte white. This wall lamp, with metal cap and pvc cable, combines perfectly with black, white, brown and gray colors. It offers a rustic touch to your home. The wooden wall lamp has a flexible cable that allows you to customize the height by winding it on the wooden structure, up to 15cm in height. With E27 socket, the bulb is not included, it is recommended to install a LED Edison filament bulb. For indoor use only, decorate any space in restaurants, bars, stores or home rooms such as bedrooms or dining rooms.