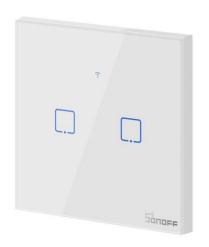

## **SONOFF TOUCH Dual WiFi / SmartHome touch switch**

#### Ref. SONOFFT0EU2C

Recessed SONOFF TOUCH dual touch switch. The two-channel touch switch allows you to control two lights independently. It can be controlled by WiFi or SMART devices (smartphone, Amazon Alexa, Google Home). The eWeLink app allows to control the device remotely, from anywhere. ON/OFF function. Made of high quality glass with a high decorative level for your home. With timer and programs to turn on or off your lamps at a specific time. Create smart scenes to turn on a group of devices at once with a single touch or turn on and off different ones.