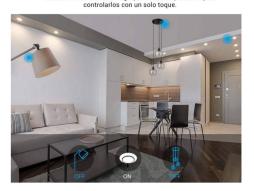

# Escena inteligente Crear escenas inteligentes para hacer que un dispositivo SONOFF active o desactive otro, o agrupar varios dispositivos para controlarlos con un solo toque.

#### Ref. SONOFFT0EU2C

Recessed SONOFF TOUCH dual touch switch. The two-channel touch switch allows you to control two lights independently. It can be controlled by WiFi or SMART devices (smartphone, Amazon Alexa, Google Home). The eWeLink app allows to control the device remotely, from anywhere. ON/OFF function. Made of high quality glass with a high decorative level for your home. With timer and programs to turn on or off your lamps at a specific time. Create smart scenes to turn on a group of devices at once with a single touch or turn on and off different ones.