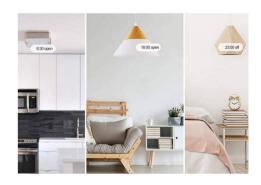

e o desactive otro, o agrupar varios dispositivos para controlarlos con un solo toque.



## **SONOFF TOUCH Dual WiFi / SmartHome touch switch**

#### Ref. SONOFFT0EU2C

Recessed SONOFF TOUCH dual touch switch. The two-channel touch switch allows you to control two lights independently. It can be controlled by WiFi or SMART devices (smartphone, Amazon Alexa, Google Home). The eWeLink app allows to control the device remotely, from anywhere. ON/OFF function. Made of high quality glass with a high decorative level for your home. With timer and programs to turn on or off your lamps at a specific time. Create smart scenes to turn on a group of devices at once with a single touch or turn on and off different ones.

#### Temporiza y programa

Establece horarios para encender o apagar las luces



### Datos del producto

| Nominal Voltage (V)   | 100 - 240 V/AC                        |
|-----------------------|---------------------------------------|
| Dimensions (mm) Lxlxh | 86x86x35                              |
| Material              | ABS,                                  |
| Certificates          | CE, ROHS, FCC                         |
| Warranty              | According to legal guarantee: 2 years |
| Number of zones       | 2                                     |
| Maximum intensity (A) | 2A (1ch) - 4A (2ch)                   |