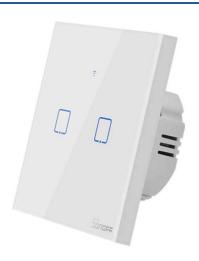

## **SONOFF TOUCH Dual WiFi / SmartHome touch switch**

#### Ref. SONOFFT0EU2C

Recessed SONOFF TOUCH dual touch switch. The two-channel touch switch allows you to control two lights independently. It can be controlled by WiFi or SMART devices (smartphone, Amazon Alexa, Google Home). The eWeLink app allows to control the device remotely, from anywhere. ON/OFF function. Made of high quality glass with a high decorative level for your home. With timer and programs to turn on or off your lamps at a specific time. Create smart scenes to turn on a group of devices at once with a single touch or turn on and off different ones.