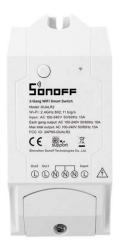

## Datos del producto

| Nominal Voltage (V)   | 100-250                               |
|-----------------------|---------------------------------------|
| Frequency (Hz)        | 50 - 60                               |
| Dimensions (mm) Lxlxh | 118x56x36                             |
| Weight (g)            | 80                                    |
| Material              | ABS                                   |
| Temperature range     | 0°C-40°C                              |
| Certificates          | CE                                    |
| Warranty              | According to legal guarantee: 2 years |
| Maximum power (W)     | 3500W (2ch) / 2200W (1ch)             |
| Control system        | WiFi                                  |