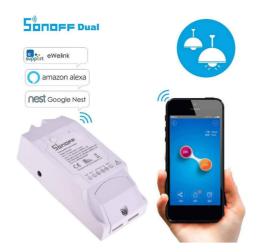

CONTROL DE DOS DISPOSITIVOS

El interruptor de dos canales puede controlar
dos luces u otros dispositivos de la casa de forma independiente

## **Ref. SONOFFDUALR2**

DUALWi-Fi smart switch. Small two-channel 230V switch that you can control with your smartphone. Designed with 2 bands that can connect and control two connected appliances or lights, simultaneously and independently. Smart activation and deactivation. Control via EWeLink app, app on iOS and Android mobiles. Real-time information through the application of the connected devices. With scheduled timers function, countdown to turn on or off at a specific time. You can create scenes by selecting a group of devices and turn them on or off with one touch. Control electronic devices via WiFi or a 2/3/4G mobile network. Compatible with Amazon Alexa, Google Assistant, IFTT and Google Nest.