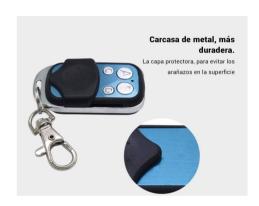

## **Ref. SONOFF4KEYREMOTE**

SONOFF 4 channels wirelessremote control. Remote control with 4 buttons. SONOFF RF 433MHz 4ch. Can be hung anywhere. This is a 4 button wireless remote control suitable for long distance and multi-switch control. The remote controller can be compatible with SONOFF W and N series smart switch. Easy to carry with the metal hook. Upgrade home and turn it into a smart home, control anywhere and anytime.Battery not included (27A ALCALINE 12V L828) 28x8mm