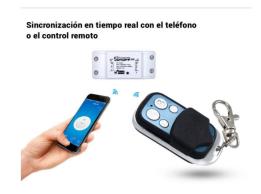

## **Ref. SONOFF4KEYREMOTE**

SONOFF 4 channels wirelessremote control. Remote control with 4 buttons. SONOFF RF 433MHz 4ch. Can be hung anywhere. This is a 4 button wireless remote control suitable for long distance and multi-switch control. The remote controller can be compatible with SONOFF W and N series smart switch. Easy to carry with the metal hook. Upgrade home and turn it into a smart home, control anywhere and anytime.Battery not included (27A ALCALINE 12V L828) 28x8mm