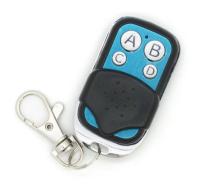

## **Ref. SONOFF4KEYREMOTE**

SONOFF 4 channels wirelessremote control. Remote control with 4 buttons. SONOFF RF 433MHz 4ch. Can be hung anywhere. This is a 4 button wireless remote control suitable for long distance and multi-switch control. The remote controller can be compatible with SONOFF W and N series smart switch. Easy to carry with the metal hook. Upgrade home and turn it into a smart home, control anywhere and anytime.Battery not included (27A ALCALINE 12V L828) 28x8mm