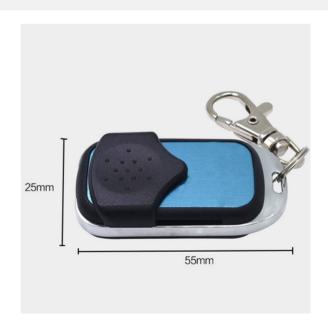

## Datos del producto

| Dimensions (mm) Lxlxh | 55x25                                 |
|-----------------------|---------------------------------------|
| Weight (g)            | 30                                    |
| Material              | Metal, Plastic, Aluminium             |
| Certificates          | CE, ROHS                              |
| Warranty              | According to legal guarantee: 2 years |
| Control system        | 433mHZ                                |
| Number of channels    | 4                                     |