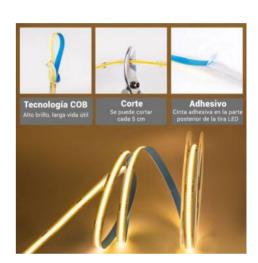

## Ref. B1559-10

The 24V DC COB LED strip is characterized by bright and uniform lighting, with no shadows and no visible light spots, unlike traditional LED strips. In addition, its slim 10mm design and great flexibility allow for easy installation in any space. It allows cuts every 5cm and has a CRI>90.By incorporating COB technology, it features high luminous efficacy, with a density of 320 LED/meter.It's dimmable and available in warm white (2700K), neutral white (4000K) and cool white (6000K).

## Product data

| Hue                   | Cool white, Neutral white, Warm white |  |
|-----------------------|---------------------------------------|--|
| Kelvin (K)            | 6000, 4000, 2700                      |  |
| Efficiency (Lm/w)     | 123                                   |  |
| CRI                   | 90-95                                 |  |
| Beam angle (°)        | 120                                   |  |
| LED Type              | СОВ                                   |  |
| Dimmable              | Yes                                   |  |
| Nominal Voltage (V)   | 24V-DC                                |  |
| Frequency (Hz)        | 50 - 60                               |  |
| Use Outdoor           | No                                    |  |
| IP                    | IP20                                  |  |
| Frequency of use      | Normal                                |  |
| Certificates          | CE, ROHS                              |  |
| Warranty              | According to legal guarantee: 2 years |  |
| Power/m (W/m)         | 12                                    |  |
| No. of chips/metre    | 320                                   |  |
| Cutting distance (mm) | 50                                    |  |
| Adhesive              | 3M                                    |  |