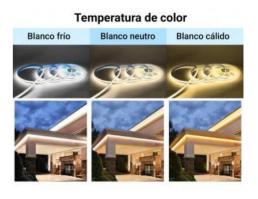

## Ref. B1559-10

The 24V DC COB LED strip is characterized by bright and uniform lighting, with no shadows and no visible light spots, unlike traditional LED strips. In addition, its slim 10mm design and great flexibility allow for easy installation in any space. It allows cuts every 5cm and has a CRI>90.By incorporating COB technology, it features high luminous efficacy, with a density of 320 LED/meter.It's dimmable and available in warm white (2700K), neutral white (4000K) and cool white (6000K).

## Product data

| Hue                   | Cool white, Neutral white, Warm white |  |
|-----------------------|---------------------------------------|--|
| Kelvin (K)            | 6000, 4000, 2700                      |  |
| Efficiency (Lm/w)     | 123                                   |  |
| CRI                   | 90-95                                 |  |
| Beam angle (°)        | 120                                   |  |
| LED Type              | СОВ                                   |  |
| Dimmable              | Yes                                   |  |
| Nominal Voltage (V)   | 24V-DC                                |  |
| Frequency (Hz)        | 50 - 60                               |  |
| Use Outdoor           | No                                    |  |
| IP                    | IP20                                  |  |
| Frequency of use      | Normal                                |  |
| Certificates          | CE, ROHS                              |  |
| Warranty              | According to legal guarantee: 2 years |  |
| Power/m (W/m)         | 12                                    |  |
| No. of chips/metre    | 320                                   |  |
| Cutting distance (mm) | 50                                    |  |
| Adhesive              | 3M                                    |  |