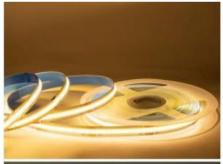

## Ref. B1559-10

The 24V DC COB LED strip is characterized by bright and uniform lighting, with no shadows and no visible light spots, unlike traditional LED strips. In addition, its slim 10mm design and great flexibility allow for easy installation in any space. It allows cuts every 5cm and has a CRI>90.By incorporating COB technology, it features high luminous efficacy, with a density of 320 LED/meter.It's dimmable and available in warm white (2700K), neutral white (4000K) and cool white (6000K).