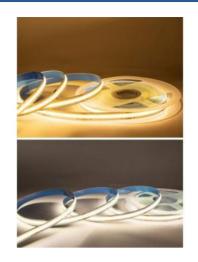

## Ref. B1559-10

The 24V DC COB LED strip is characterized by bright and uniform lighting, with no shadows and no visible light spots, unlike traditional LED strips. In addition, its slim 10mm design and great flexibility allow for easy installation in any space. It allows cuts every 5cm and has a CRI>90.By incorporating COB technology, it features high luminous efficacy, with a density of 320 LED/meter.It's dimmable and available in warm white (2700K), neutral white (4000K) and cool white (6000K).