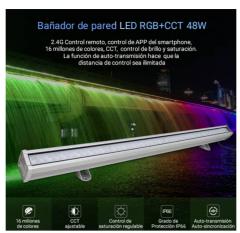

## Ref. RL2-48

RGB+CCTLED wall washer, 48W power and IP66 protection degree. LED floodlight with high luminous intensity of 2800 lumens. Remote control and WIFI via mobile application. Luminous efficiency of 60lm/W. With high color rendering (CRI>70) and light opening angle of 15\*60°. These outdoor LED Batts have three color alternatives: multicolor RGB, cool 6500 degree Kelvin and warm 2700°K. It is compatible with all Mi Light RGB+CCT controllers. It allows the connection of several LED washers, with remote control or Wifi, between them, controllable. Control distance up to 30 meters.\*\*The controller and wifi gateway are not included.