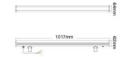

## Ref. RL2-48

RGB+CCTLED wall washer, 48W power and IP66 protection degree. LED floodlight with high luminous intensity of 2800 lumens. Remote control and WIFI via mobile application. Luminous efficiency of 60lm/W. With high color rendering (CRI>70) and light opening angle of 15\*60°. These outdoor LED Batts have three color alternatives: multicolor RGB, cool 6500 degree Kelvin and warm 2700°K. It is compatible with all Mi Light RGB+CCT controllers. It allows the connection of several LED washers, with remote control or Wifi, between them, controllable. Control distance up to 30 meters.\*\*The controller and wifi gateway are not included.