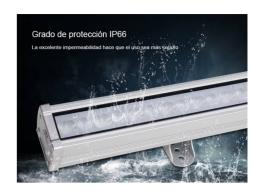

## Ref. RL2-48

RGB+CCTLED wall washer, 48W power and IP66 protection degree. LED floodlight with high luminous intensity of 2800 lumens. Remote control and WIFI via mobile application. Luminous efficiency of 60lm/W. With high color rendering (CRI>70) and light opening angle of 15\*60°. These outdoor LED Batts have three color alternatives: multicolor RGB, cool 6500 degree Kelvin and warm 2700°K. It is compatible with all Mi Light RGB+CCT controllers. It allows the connection of several LED washers, with remote control or Wifi, between them, controllable. Control distance up to 30 meters.\*\*The controller and wifi gateway are not included.