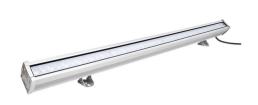

## Ref. RL2-48

RGB+CCTLED wall washer, 48W power and IP66 protection degree. LED floodlight with high luminous intensity of 2800 lumens. Remote control and WIFI via mobile application. Luminous efficiency of 60lm/W. With high color rendering (CRI>70) and light opening angle of 15\*60°. These outdoor LED Batts have three color alternatives: multicolor RGB, cool 6500 degree Kelvin and warm 2700°K. It is compatible with all Mi Light RGB+CCT controllers. It allows the connection of several LED washers, with remote control or Wifi, between them, controllable. Control distance up to 30 meters.\*\*The controller and wifi gateway are not included.