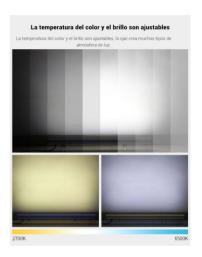

## Ref. RL2-48

RGB+CCTLED wall washer, 48W power and IP66 protection degree. LED floodlight with high luminous intensity of 2800 lumens. Remote control and WIFI via mobile application. Luminous efficiency of 60lm/W. With high color rendering (CRI>70) and light opening angle of 15\*60°. These outdoor LED Batts have three color alternatives: multicolor RGB, cool 6500 degree Kelvin and warm 2700°K. It is compatible with all Mi Light RGB+CCT controllers. It allows the connection of several LED washers, with remote control or Wifi, between them, controllable. Control distance up to 30 meters.\*\*The controller and wifi gateway are not included.