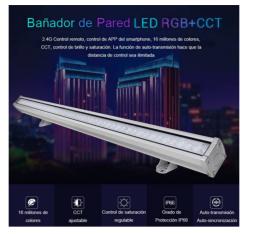

## Ref. RL1-24

RGB+CCT 24W waterproof IP66LED wall washer. Smart lights with a power of 15W and a luminous intensity of 1800 lumens. RF and WIFI control via mobile app. High luminous efficiency of 75lm/W. With high color rendering (CRI>80) and beam opening angle of 15\*60°. These outdoor LED washlights have three color alternatives: multicolor RGB, cool 6500 degree Kelvin and warm 2700°K. It is compatible with all Mi Light RGB+CCT controllers. It allows the connection of several LED washers, with remote control or Wifi, between them, all controllable at the same time. Control distance up to 30 meters.\*\*The remote control and / or controller are not included.