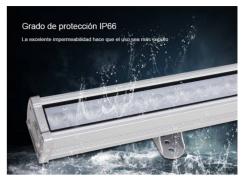

## Ref. RL1-24

RGB+CCT 24W waterproof IP66LED wall washer. Smart lights with a power of 15W and a luminous intensity of 1800 lumens. RF and WIFI control via mobile app. High luminous efficiency of 75lm/W. With high color rendering (CRI>80) and beam opening angle of 15\*60°. These outdoor LED washlights have three color alternatives: multicolor RGB, cool 6500 degree Kelvin and warm 2700°K. It is compatible with all Mi Light RGB+CCT controllers. It allows the connection of several LED washers, with remote control or Wifi, between them, all controllable at the same time. Control distance up to 30 meters.\*\*The remote control and / or controller are not included.