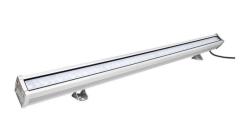

## Ref. RL1-24

RGB+CCT 24W waterproof IP66LED wall washer. Smart lights with a power of 15W and a luminous intensity of 1800 lumens. RF and WIFI control via mobile app. High luminous efficiency of 75lm/W. With high color rendering (CRI>80) and beam opening angle of 15\*60°. These outdoor LED washlights have three color alternatives: multicolor RGB, cool 6500 degree Kelvin and warm 2700°K. It is compatible with all Mi Light RGB+CCT controllers. It allows the connection of several LED washers, with remote control or Wifi, between them, all controllable at the same time. Control distance up to 30 meters.\*\*The remote control and / or controller are not included.