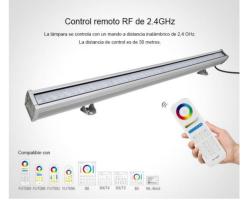

## Ref. RL1-24

RGB+CCT 24W waterproof IP66LED wall washer. Smart lights with a power of 15W and a luminous intensity of 1800 lumens. RF and WIFI control via mobile app. High luminous efficiency of 75lm/W. With high color rendering (CRI>80) and beam opening angle of 15\*60°. These outdoor LED washlights have three color alternatives: multicolor RGB, cool 6500 degree Kelvin and warm 2700°K. It is compatible with all Mi Light RGB+CCT controllers. It allows the connection of several LED washers, with remote control or Wifi, between them, all controllable at the same time. Control distance up to 30 meters.\*\*The remote control and / or controller are not included.