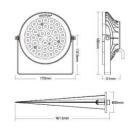

## Ref. FUTC03

RGB+CCT 15W waterproof IP66LED garden spotlight. Smart garden lights with a power of 15W and a luminous intensity of 1200 lumens. RF and WIFI control via mobile application. Manufactured in black metal housing with transparent glass diffuser. High luminous efficiency of 80lm/W. These outdoor LED spotlights have three color alternatives: multicolor RGB, cool 6500 Kelvin and warm 2700°K. It is compatible with all Mi Light RGB+CCT controllers. The RGB+CCT LED spotlight is fully adjustable, it can be fixed on the ground or nailed with the metal stake. It allows the connection of several projectors, with remote control or Wifi, between them, all controllable at the same time. Control distance up to 30 meters. It works directly to 220V.\*\*Remote control not included.