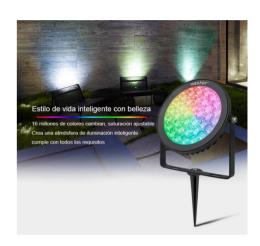

## Ref. FUTC03

RGB+CCT 15W waterproof IP66LED garden spotlight. Smart garden lights with a power of 15W and a luminous intensity of 1200 lumens. RF and WIFI control via mobile application. Manufactured in black metal housing with transparent glass diffuser. High luminous efficiency of 80lm/W. These outdoor LED spotlights have three color alternatives: multicolor RGB, cool 6500 Kelvin and warm 2700°K. It is compatible with all Mi Light RGB+CCT controllers. The RGB+CCT LED spotlight is fully adjustable, it can be fixed on the ground or nailed with the metal stake. It allows the connection of several projectors, with remote control or Wifi, between them, all controllable at the same time. Control distance up to 30 meters. It works directly to 220V.\*\*Remote control not included.