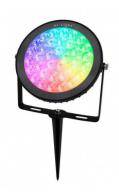

## Ref. FUTC03

RGB+CCT 15W waterproof IP66LED garden spotlight. Smart garden lights with a power of 15W and a luminous intensity of 1200 lumens. RF and WIFI control via mobile application. Manufactured in black metal housing with transparent glass diffuser. High luminous efficiency of 80lm/W. These outdoor LED spotlights have three color alternatives: multicolor RGB, cool 6500 Kelvin and warm 2700°K. It is compatible with all Mi Light RGB+CCT controllers. The RGB+CCT LED spotlight is fully adjustable, it can be fixed on the ground or nailed with the metal stake. It allows the connection of several projectors, with remote control or Wifi, between them, all controllable at the same time. Control distance up to 30 meters. It works directly to 220V.\*\*Remote control not included.