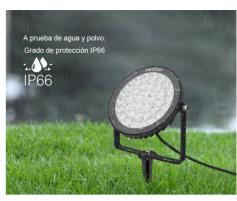

## Ref. FUTC03

RGB+CCT 15W waterproof IP66LED garden spotlight. Smart garden lights with a power of 15W and a luminous intensity of 1200 lumens. RF and WIFI control via mobile application. Manufactured in black metal housing with transparent glass diffuser. High luminous efficiency of 80lm/W. These outdoor LED spotlights have three color alternatives: multicolor RGB, cool 6500 Kelvin and warm 2700°K. It is compatible with all Mi Light RGB+CCT controllers. The RGB+CCT LED spotlight is fully adjustable, it can be fixed on the ground or nailed with the metal stake. It allows the connection of several projectors, with remote control or Wifi, between them, all controllable at the same time. Control distance up to 30 meters. It works directly to 220V.\*\*Remote control not included.