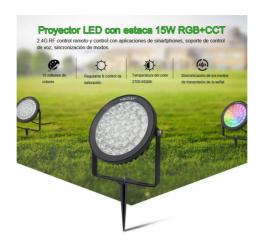

## Ref. FUTC03

RGB+CCT 15W waterproof IP66LED garden spotlight. Smart garden lights with a power of 15W and a luminous intensity of 1200 lumens. RF and WIFI control via mobile application. Manufactured in black metal housing with transparent glass diffuser. High luminous efficiency of 80lm/W. These outdoor LED spotlights have three color alternatives: multicolor RGB, cool 6500 Kelvin and warm 2700°K. It is compatible with all Mi Light RGB+CCT controllers. The RGB+CCT LED spotlight is fully adjustable, it can be fixed on the ground or nailed with the metal stake. It allows the connection of several projectors, with remote control or Wifi, between them, all controllable at the same time. Control distance up to 30 meters. It works directly to 220V.\*\*Remote control not included.