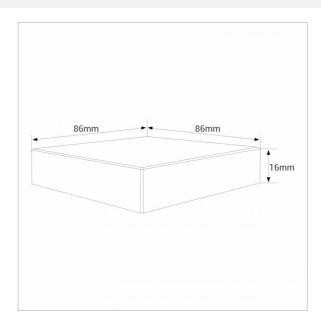

## Datos del producto

| Sensor                | Yes                  |
|-----------------------|----------------------|
| Detection range (m)   | 30                   |
| Dimensions (mm) Lxlxh | 86x86x19             |
| Material              | Glass, Polycarbonate |
| Use Outdoor           | No                   |
| IP                    | IP20                 |
| Frequency of use      | Normal               |
| Lifetime (h)          | 30000                |
| Certificates          | CE, ROHS             |
| Warranty              | 3 years              |
| Mounting              | Surface              |
| Battery Type          | 3V (AAA * 2PCS)      |
| Colour control        | RGB, RGBW            |
|                       |                      |