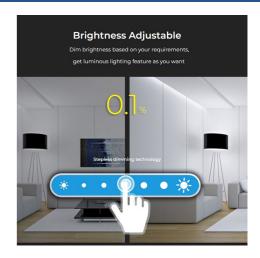

## Ref. B3-RGBW

The Milight touch control panel offers complete lighting control for 12-24V RGB and RGBW LED luminaires. With a sleek, high sensitivity touch interface it allows you to adjust brightness, saturation, color, speed in scenes and dynamic modes, etc. Compatible with the Mi-Light/MiBoxer line of LED controllers.\*\* Powered by 2 AAA batteries - NOT included\*\*