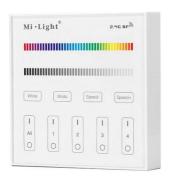

## RGB and RGBW touch control panel - 4 zones - White - MiLight

## Ref. B3-RGBW

The Milight touch control panel offers complete lighting control for 12-24V RGB and RGBW LED luminaires. With a sleek, high sensitivity touch interface it allows you to adjust brightness, saturation, color, speed in scenes and dynamic modes, etc. Compatible with the Mi-Light/MiBoxer line of LED controllers.\*\* Powered by 2 AAA batteries - NOT included\*\*