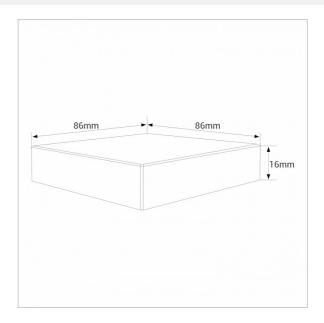

## Datos del producto

| Sensor                  | Yes             |  |
|-------------------------|-----------------|--|
| Detection range (m)     | 30              |  |
| Dimensions (mm) Lxlxh   | 86x86x16        |  |
| Use Outdoor             | No              |  |
| IP                      | IP20            |  |
| Temperature range       | -10~40°C        |  |
| Frequency of use        | Normal          |  |
| Lifetime (h)            | 30000           |  |
| Energy efficiency class | A++ (2021)      |  |
| Certificates            | CE, ROHS        |  |
| Warranty                | 3 years         |  |
| Mounting                | Surface         |  |
| Connectivity            | RF              |  |
| Battery Type            | 3V (AAA * 2PCS) |  |
| Colour control          | RGB+CCT         |  |