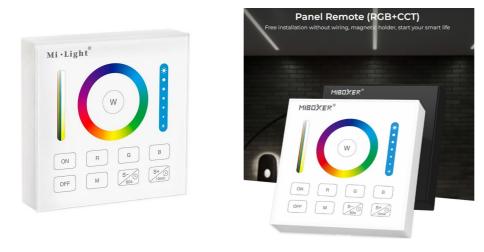

## **RGB+CCT** Touch control panel - 1 zone - White - MiLight

## Ref. BO-RGBCCT

The Milight touch control panel offers complete lighting control for RGB and CCT LED luminaires.With a sleek, high sensitivity touch interface it allows you to adjust brightness, saturation, color, speed in scenes and dynamic modes, etc.Compatible with the Mi-Light/MiBoxer line of LED controllers.\*\* Powered by 2 AAA batteries - NOT included\*\*