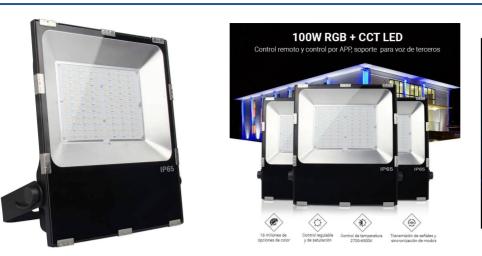

# **Outdoor LED floodlight 100W RGB+CCT : MI LIGHT**

#### 16 millones de colores / Control de saturación

### Ref. FUTT07

IP65 waterproofLED floodlight. Spotlight with 100w consumption and a luminous intensity of 7500-8000 lumens. High luminous efficiency of 85lm/W. These LED spotlights have three color alternatives: multicolor RGB, cold 6500 Kelvin degrees and warm 2700°K. With gradual color change, it can achieve millions of color gradations to suit any environment and situation. It is compatible with all Mi Light RGB+CCT controllers. Dimmable spotlight that can be connected to the home automation network or to WiFi and Smartphone connection to communicate with the controllers and remotely regulate both brightness and color or create programmed actions. Mainly used in illumination of facades, walls, doors, signs, pergolas, billboards, and also indoors.