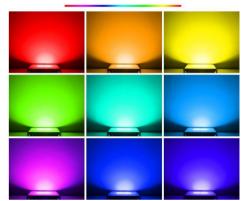

#### 16 millones de colores / Control de saturación

### Ref. FUTT07

IP65 waterproofLED floodlight. Spotlight with 100w consumption and a luminous intensity of 7500-8000 lumens. High luminous efficiency of 85lm/W. These LED spotlights have three color alternatives: multicolor RGB, cold 6500 Kelvin degrees and warm 2700°K. With gradual color change, it can achieve millions of color gradations to suit any environment and situation. It is compatible with all Mi Light RGB+CCT controllers. Dimmable spotlight that can be connected to the home automation network or to WiFi and Smartphone connection to communicate with the controllers and remotely regulate both brightness and color or create programmed actions. Mainly used in illumination of facades, walls, doors, signs, pergolas, billboards, and also indoors.