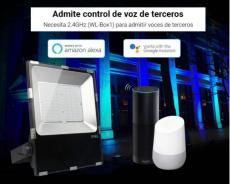

### Ref. FUTT07

IP65 waterproofLED floodlight. Spotlight with 100w consumption and a luminous intensity of 7500-8000 lumens. High luminous efficiency of 85lm/W. These LED spotlights have three color alternatives: multicolor RGB, cold 6500 Kelvin degrees and warm 2700°K. With gradual color change, it can achieve millions of color gradations to suit any environment and situation. It is compatible with all Mi Light RGB+CCT controllers. Dimmable spotlight that can be connected to the home automation network or to WiFi and Smartphone connection to communicate with the controllers and remotely regulate both brightness and color or create programmed actions. Mainly used in illumination of facades, walls, doors, signs, pergolas, billboards, and also indoors.