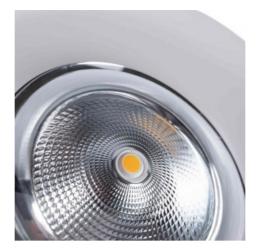

## Ref. B1260-1-PAN

LED downlight specially designed for bakeries and pastry shops. It features an R00VA19 chip that ensures high-quality lighting with an exceptional color rendering index (CRI=97). It produces a light with extra warm tones that brings out the color of bakery goods and pastries, as well as wines and cheeses. This significantly enhances the customer's purchasing decision. Outer diameter: 225 mmCutout diameter: 210 mm