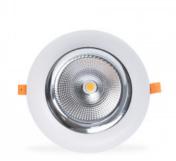

## LED Downlight specifically designed for bakeries - 30W - Ø210 mm

## Ref. B1260-1-PAN

LED downlight specially designed for bakeries and pastry shops. It features an R00VA19 chip that ensures high-quality lighting with an exceptional color rendering index (CRI=97). It produces a light with extra warm tones that brings out the color of bakery goods and pastries, as well as wines and cheeses. This significantly enhances the customer's purchasing decision. Outer diameter: 225 mmCutout diameter: 210 mm