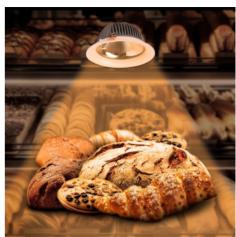

## Ref. B1260-1-PAN

LED downlight specially designed for bakeries and pastry shops. It features an R00VA19 chip that ensures high-quality lighting with an exceptional color rendering index (CRI=97). It produces a light with extra warm tones that brings out the color of bakery goods and pastries, as well as wines and cheeses. This significantly enhances the customer's purchasing decision. Outer diameter: 225 mmCutout diameter: 210 mm