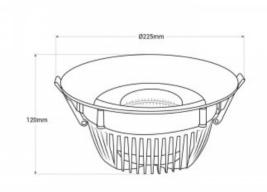

## LED Downlight specifically designed for bakeries - 30W - Ø210 mm

## Ref. B1260-1-PAN

LED downlight specially designed for bakeries and pastry shops. It features an R00VA19 chip that ensures high-quality lighting with an exceptional color rendering index (CRI=97). It produces a light with extra warm tones that brings out the color of bakery goods and pastries, as well as wines and cheeses. This significantly enhances the customer's purchasing decision. Outer diameter: 225 mmCutout diameter: 210 mm