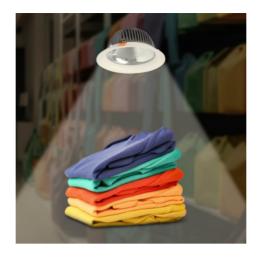

## Ref. B1260-1-RET-4K

Special LED downlight for stores specialized in beauty products and clothing stores. It features an R00VA19 chip that ensures high-quality lighting with an exceptional color rendering index (CRI=90). It emits a neutral-toned illumination that helps accentuate skin tones and applied cosmetics. Additionally, it highlights the colors and textures of clothing, influencing the customer's purchasing decision. Outer diameter: 225 mmCutout diameter: 210 mm