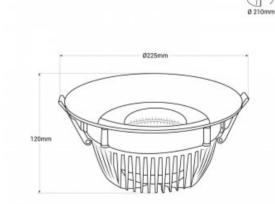

## Ref. B1260-1-RET-4K

Special LED downlight for stores specialized in beauty products and clothing stores. It features an R00VA19 chip that ensures high-quality lighting with an exceptional color rendering index (CRI=90). It emits a neutral-toned illumination that helps accentuate skin tones and applied cosmetics. Additionally, it highlights the colors and textures of clothing, influencing the customer's purchasing decision. Outer diameter: 225 mmCutout diameter: 210 mm