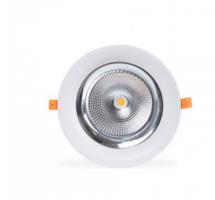

LED downlight specifically designed for cosmetics, fashion and retail - 30W - Ø210 mm

## Ref. B1260-1-RET-4K

Special LED downlight for stores specialized in beauty products and clothing stores. It features an R00VA19 chip that ensures high-quality lighting with an exceptional color rendering index (CRI=90). It emits a neutral-toned illumination that helps accentuate skin tones and applied cosmetics. Additionally, it highlights the colors and textures of clothing, influencing the customer's purchasing decision. Outer diameter: 225 mmCutout diameter: 210 mm