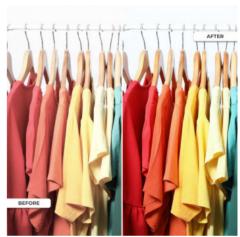

## Ref. B1260-1-RET-4K

Special LED downlight for stores specialized in beauty products and clothing stores. It features an R00VA19 chip that ensures high-quality lighting with an exceptional color rendering index (CRI=90). It emits a neutral-toned illumination that helps accentuate skin tones and applied cosmetics. Additionally, it highlights the colors and textures of clothing, influencing the customer's purchasing decision. Outer diameter: 225 mmCutout diameter: 210 mm