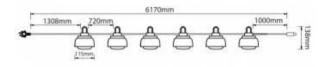

#### Ref. B2037

Black and whiteoutdoor LED garland over 6 meters long. It forms a luminous chain with 6 integrated LED lights. Each light has 8W of power and a luminous intensity of 350 lumens. These oriental style novelty LED garlands have a black head with a handle that allows us to hang the garland wherever we want. The garland can be installed outdoors, thanks to its IP44 protection rating. With high quality SMD 2835 chip, it has a beam opening angle of 120 degrees and a color temperature of 3000°K, ideal for creating a comfortable environment. With direct cable to 220-240V/AC connection. ✓ Black cable. ✓ Length: 6170mm. ✓ Includes 1308mm of connecting cable. ✓ Decorative lighting for outdoor and indoor use.