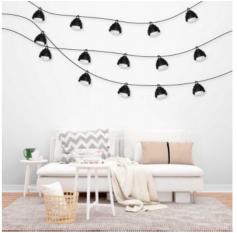

# Outdoor decorative LED wreath with 6 lights of 8W and 6 meters

#### Ref. B2037

Black and whiteoutdoor LED garland over 6 meters long. It forms a luminous chain with 6 integrated LED lights. Each light has 8W of power and a luminous intensity of 350 lumens. These oriental style novelty LED garlands have a black head with a handle that allows us to hang the garland wherever we want. The garland can be installed outdoors, thanks to its IP44 protection rating. With high quality SMD 2835 chip, it has a beam opening angle of 120 degrees and a color temperature of 3000°K, ideal for creating a comfortable environment. With direct cable to 220-240V/AC connection. ✓ Black cable. ✓ Length: 6170mm. ✓ Includes 1308mm of connecting cable. ✓ Decorative lighting for outdoor and indoor use.