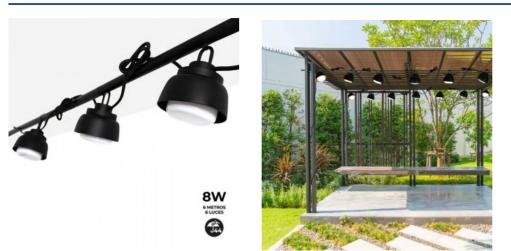

# Outdoor decorative LED wreath with 6 lights of 8W and 6 meters

#### Ref. B2037

Black and whiteoutdoor LED garland over 6 meters long. It forms a luminous chain with 6 integrated LED lights. Each light has 8W of power and a luminous intensity of 350 lumens. These oriental style novelty LED garlands have a black head with a handle that allows us to hang the garland wherever we want. The garland can be installed outdoors, thanks to its IP44 protection rating. With high quality SMD 2835 chip, it has a beam opening angle of 120 degrees and a color temperature of 3000°K, ideal for creating a comfortable environment. With direct cable to 220-240V/AC connection. ✓ Black cable. ✓ Length: 6170mm. ✓ Includes 1308mm of connecting cable. ✓ Decorative lighting for outdoor and indoor use.

### Product data

| Hue                     | Warm white                            |
|-------------------------|---------------------------------------|
| Kelvin (K)              | 3000                                  |
| Beam angle (°)          | 120                                   |
| Material                | Aluminium                             |
| Use Outdoor             | Yes                                   |
| IP                      | IP44                                  |
| Temperature range       | -20°C ~ +40°C                         |
| Frequency of use        | Normal                                |
| Energy efficiency class | A+ (2021)                             |
| Certificates            | CE, ROHS                              |
| Warranty                | According to legal guarantee: 2 years |