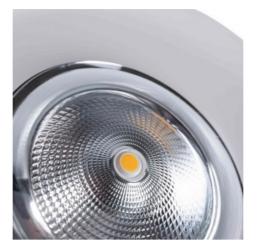

## Ref. B1260-1-FYV

LED downlight specially designed for vegetables and fruit stores. It features an R00VA19 chip that ensures high-quality lighting with an exceptional color rendering index (CRI=97). It emits a particular light that highlights the color of fruits and vegetables, giving them a fresh appearance and thus enhancing the customer's purchasing decision. Outer diameter: 225 mmCutout diameter: 210 mm