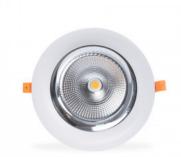

## LED downlight specifically designed for greengrocers - 30W - Ø210 mm

## Ref. B1260-1-FYV

LED downlight specially designed for vegetables and fruit stores. It features an R00VA19 chip that ensures high-quality lighting with an exceptional color rendering index (CRI=97). It emits a particular light that highlights the color of fruits and vegetables, giving them a fresh appearance and thus enhancing the customer's purchasing decision. Outer diameter: 225 mmCutout diameter: 210 mm