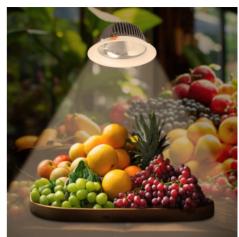

## Ref. B1260-1-FYV

LED downlight specially designed for vegetables and fruit stores. It features an R00VA19 chip that ensures high-quality lighting with an exceptional color rendering index (CRI=97). It emits a particular light that highlights the color of fruits and vegetables, giving them a fresh appearance and thus enhancing the customer's purchasing decision. Outer diameter: 225 mmCutout diameter: 210 mm