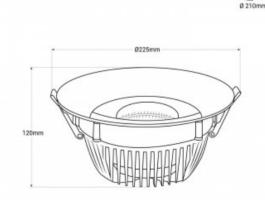

## Ref. B1260-1-FYV

LED downlight specially designed for vegetables and fruit stores. It features an R00VA19 chip that ensures high-quality lighting with an exceptional color rendering index (CRI=97). It emits a particular light that highlights the color of fruits and vegetables, giving them a fresh appearance and thus enhancing the customer's purchasing decision. Outer diameter: 225 mmCutout diameter: 210 mm