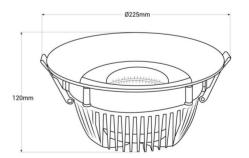

## Ref. B1260-1-CAR

LED downlight specially designed for butcher's shops. It features an R00VA19 chip that ensures high-quality lighting with a high color rendering index (CRI=80). Emits a pink-toned light that highlights the color of the meat, giving it a fresh appearance and enhancing the customer's purchasing decision. Outer diameter: 225 mmCutout diameter: 210 mm