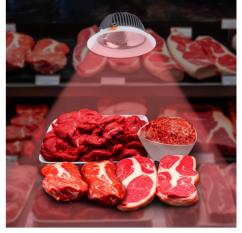

## Ref. B1260-1-CAR

LED downlight specially designed for butcher's shops. It features an R00VA19 chip that ensures high-quality lighting with a high color rendering index (CRI=80). Emits a pink-toned light that highlights the color of the meat, giving it a fresh appearance and enhancing the customer's purchasing decision. Outer diameter: 225 mmCutout diameter: 210 mm