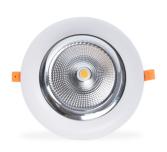

LED downlight specifically designed for butcher's shops - 30W - Ø210 mm

## Ref. B1260-1-CAR

LED downlight specially designed for butcher's shops. It features an R00VA19 chip that ensures high-quality lighting with a high color rendering index (CRI=80). Emits a pink-toned light that highlights the color of the meat, giving it a fresh appearance and enhancing the customer's purchasing decision. Outer diameter: 225 mmCutout diameter: 210 mm

Ø 210mm