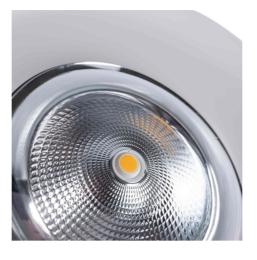

## Ref. B1260-1-CAR

LED downlight specially designed for butcher's shops. It features an R00VA19 chip that ensures high-quality lighting with a high color rendering index (CRI=80). Emits a pink-toned light that highlights the color of the meat, giving it a fresh appearance and enhancing the customer's purchasing decision. Outer diameter: 225 mmCutout diameter: 210 mm

## Datos del producto

| Hue                     | Warm white    |
|-------------------------|---------------|
| Lumens (Lm)             | 2000          |
| CRI                     | 80-85         |
| UGR                     | No            |
| LED Туре                | COB           |
| Dimmable                | No            |
| Power (W)               | 30            |
| Frequency (Hz)          | 50 - 60       |
| Sensor                  | No            |
| Orientable              | No            |
| Material                | Aluminium     |
| Diffuser material       | Plastic       |
| Use Outdoor             | No            |
| IP                      | IP20          |
| Temperature range       | -20°C ~ +40°C |
| Frequency of use        | Intensive     |
| Lifetime (h)            | 25000         |
| Energy efficiency class | A+ (2021)     |