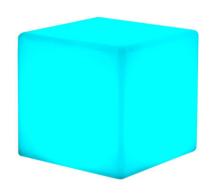

## Ref. MU1002

Outdoor furniture LED Cube-shaped rechargeable 35 cm. Ideal for decorating any type of space. Includes remote control to select your favorite color and intensity. Dimensions: 35 X 35 CM.No wires needed! Works wirelessly with rechargeable batteries, includes USB charger and remote control.