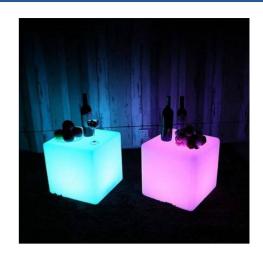

## Ref. MU1002

Outdoor furniture LED Cube-shaped rechargeable 35 cm. Ideal for decorating any type of space. Includes remote control to select your favorite color and intensity. Dimensions: 35 X 35 CM.No wires needed! Works wirelessly with rechargeable batteries, includes USB charger and remote control.