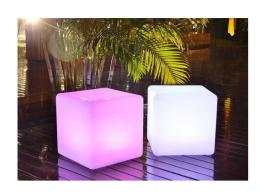

## Ref. MU1002

Outdoor furniture LED Cube-shaped rechargeable 35 cm. Ideal for decorating any type of space. Includes remote control to select your favorite color and intensity. Dimensions: 35 X 35 CM.No wires needed! Works wirelessly with rechargeable batteries, includes USB charger and remote control.