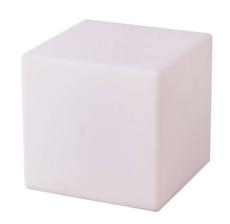

## Ref. MU1002

Outdoor furniture LED Cube-shaped rechargeable 35 cm. Ideal for decorating any type of space. Includes remote control to select your favorite color and intensity. Dimensions: 35 X 35 CM.No wires needed! Works wirelessly with rechargeable batteries, includes USB charger and remote control.