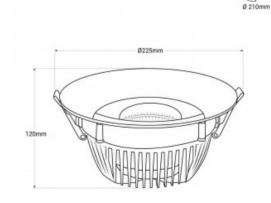

LED downlight specifically designed for fishmonger's shops - 30W - Ø210 mm

## Ref. B1260-1-PYM

LED downlight specially designed for fish markets and seafood shops. It features an R00VA19 chip that ensures high-quality lighting with an exceptional color rendering index (CRI=97). It produces a light with cold tones allowing the colour of fish and seafood to stand out, giving them a natural and fresh appearance, thus enhancing the customer's purchasing decision. Outer diameter: 225 mmCutout diameter: 210 mm