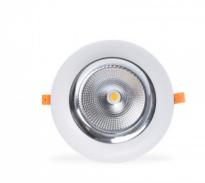

LED downlight specifically designed for fishmonger's shops - 30W - Ø210 mm

## Ref. B1260-1-PYM

LED downlight specially designed for fish markets and seafood shops. It features an R00VA19 chip that ensures high-quality lighting with an exceptional color rendering index (CRI=97). It produces a light with cold tones allowing the colour of fish and seafood to stand out, giving them a natural and fresh appearance, thus enhancing the customer's purchasing decision. Outer diameter: 225 mmCutout diameter: 210 mm