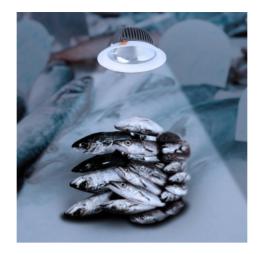

## Ref. B1260-1-PYM

LED downlight specially designed for fish markets and seafood shops. It features an R00VA19 chip that ensures high-quality lighting with an exceptional color rendering index (CRI=97). It produces a light with cold tones allowing the colour of fish and seafood to stand out, giving them a natural and fresh appearance, thus enhancing the customer's purchasing decision. Outer diameter: 225 mmCutout diameter: 210 mm