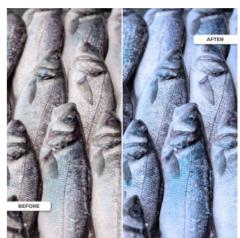

## Ref. B1260-1-PYM

LED downlight specially designed for fish markets and seafood shops. It features an R00VA19 chip that ensures high-quality lighting with an exceptional color rendering index (CRI=97). It produces a light with cold tones allowing the colour of fish and seafood to stand out, giving them a natural and fresh appearance, thus enhancing the customer's purchasing decision. Outer diameter: 225 mmCutout diameter: 210 mm