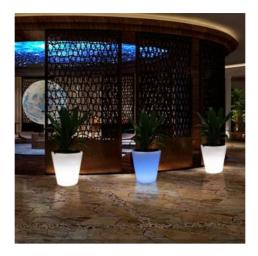

## Ref. MU3004

Rechargeable LED planter, made of polypropylene, 100% recyclable material with high durability, resistant to sun and impacts. It can be used outdoors as garden lighting, led light furniture, luminous planters. Includes remote control and USB charger. Power: 3WVoltage: 5V-DCRechargeable. Includes IR remote control with 24 keys. Battery included. Measures: 28x29cm Approximate battery life: 8 hours Charging time: 4 hours Degree of impermeability: IP65.