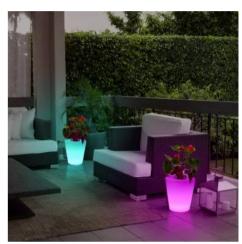

## Ref. MU3004

Rechargeable LED planter, made of polypropylene, 100% recyclable material with high durability, resistant to sun and impacts. It can be used outdoors as garden lighting, led light furniture, luminous planters. Includes remote control and USB charger. Power: 3WVoltage: 5V-DCRechargeable. Includes IR remote control with 24 keys. Battery included. Measures: 28x29cm Approximate battery life: 8 hours Charging time: 4 hours Degree of impermeability: IP65.