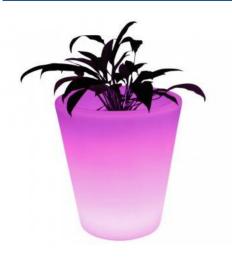

Luminous planter LED RGBW WHITE RESIN, ø28x29cm 1.2W, IP65, Rechargeable

## Ref. MU3004

Rechargeable LED planter, made of polypropylene, 100% recyclable material with high durability, resistant to sun and impacts. It can be used outdoors as garden lighting, led light furniture, luminous planters. Includes remote control and USB charger. Power: 3WVoltage: 5V-DCRechargeable. Includes IR remote control with 24 keys. Battery included. Measures: 28x29cm Approximate battery life: 8 hours Charging time: 4 hours Degree of impermeability: IP65.