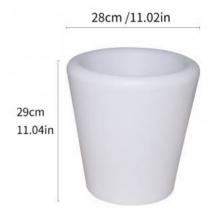

## Ref. MU3004

Rechargeable LED planter, made of polypropylene, 100% recyclable material with high durability, resistant to sun and impacts. It can be used outdoors as garden lighting, led light furniture, luminous planters. Includes remote control and USB charger. Power: 3WVoltage: 5V-DCRechargeable. Includes IR remote control with 24 keys. Battery included. Measures: 28x29cm Approximate battery life: 8 hours Charging time: 4 hours Degree of impermeability: IP65.

## Product data

| Hue                     | RGB-W                                 |
|-------------------------|---------------------------------------|
| Beam angle (°)          | 120                                   |
| Power (W)               |                                       |
| Nominal Voltage (V)     | 5V-AC                                 |
| Dimensions (mm) Lxlxh   | Ø280x290                              |
| Material                | Resin                                 |
| Use Outdoor             | Yes                                   |
| IP                      | IP65                                  |
| Energy efficiency class | A+ (2021)                             |
| Certificates            | CE, ROHS                              |
| Warranty                | According to legal guarantee: 2 years |