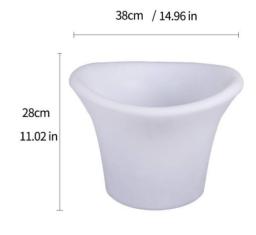

## Datos del producto

| Hue                     | RGB-W                                 |
|-------------------------|---------------------------------------|
| Opening angle (°)       | 120                                   |
| Power (W)               | 1.2                                   |
| Nominal Voltage (V)     | 5V-AC                                 |
| Dimensions (mm) Lxlxh   | 380x280                               |
| Material                | Polyethylene                          |
| Use Outdoor             | Yes                                   |
| IP                      | IP65                                  |
| Energy efficiency class | A+ (2021)                             |
| Certificates            | CE, ROHS                              |
| Warranty                | According to legal guarantee: 2 years |