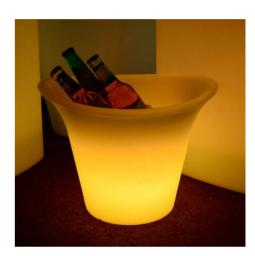

RGBW 1.2W LED Ice Bucket, 38x28cm, IP65, Rechargeable

## Ref. MU3003

RGBW rechargeable 1,2W LED RGBW ice bucket. The rechargeable RGBW RGBW LED Cubitera, built in polypropylene, is easy to clean and contains rechargeable battery. Decorative LED lighting ideal for night bar lighting, event lighting etc.. Includes remote control, charger and USB cable.