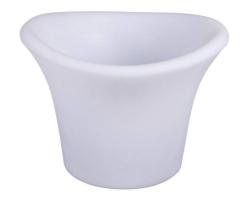

RGBW 1.2W LED Ice Bucket, 38x28cm, IP65, Rechargeable

## Ref. MU3003

RGBW rechargeable 1,2W LED RGBW ice bucket. The rechargeable RGBW RGBW LED Cubitera, built in polypropylene, is easy to clean and contains rechargeable battery. Decorative LED lighting ideal for night bar lighting, event lighting etc.. Includes remote control, charger and USB cable.