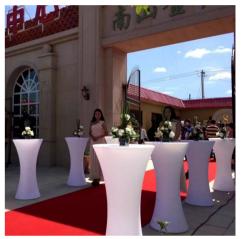

## LED Furniture

RGBW Rechargeable 5W IP65 60x110cm LED RGBW Rechargeable LED Table Light 60x 110cm

## Ref. MU5001

RGBW rechargeableLED light table. Indoor and outdoor LED table perfect for decorating our garden or terrace with a chill-out touch. Ideal for restaurants, hotels, pubs and individuals who want to give an original lighting at night.Built in polypropylene, robust material, easily washable and rechargeable.Measures: 60x110cm.Includes remote control, charger and charging cable.Warranty 2 years.