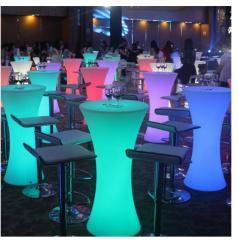

## LED Furniture

RGBW Rechargeable 5W IP65 60x110cm LED RGBW Rechargeable LED Table Light 60x 110cm

## Ref. MU5001

RGBW rechargeableLED light table. Indoor and outdoor LED table perfect for decorating our garden or terrace with a chill-out touch. Ideal for restaurants, hotels, pubs and individuals who want to give an original lighting at night.Built in polypropylene, robust material, easily washable and rechargeable.Measures: 60x110cm.Includes remote control, charger and charging cable.Warranty 2 years.