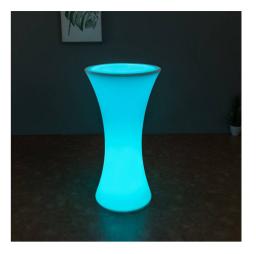

## LED Furniture

RGBW Rechargeable 5W IP65 60x110cm LED RGBW Rechargeable LED Table Light 60x 110cm

## Ref. MU5001

RGBW rechargeableLED light table. Indoor and outdoor LED table perfect for decorating our garden or terrace with a chill-out touch. Ideal for restaurants, hotels, pubs and individuals who want to give an original lighting at night.Built in polypropylene, robust material, easily washable and rechargeable.Measures: 60x110cm.Includes remote control, charger and charging cable.Warranty 2 years.