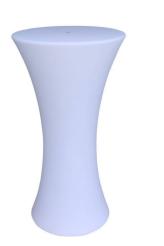

## LED Furniture

RGBW Rechargeable 5W IP65 60x110cm LED RGBW Rechargeable LED Table Light 60x 110cm

## Ref. MU5001

RGBW rechargeableLED light table. Indoor and outdoor LED table perfect for decorating our garden or terrace with a chill-out touch. Ideal for restaurants, hotels, pubs and individuals who want to give an original lighting at night.Built in polypropylene, robust material, easily washable and rechargeable.Measures: 60x110cm.Includes remote control, charger and charging cable.Warranty 2 years.