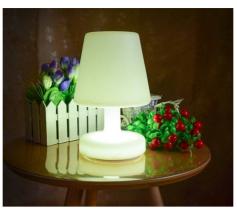

## Ref. MU4003

RGBW 3 Wattsrechargeable outdoor table lamp. The LED outdoor table lamp is rechargeable, its light output in white color is 200 lumens, equivalent to a 20W incandescent bulb approximately.Built in polypropylene, recyclable material, resistant to the sun and humidity, high resistance and easy to clean.Includes IR remote control and USB charger.Power 3 wattsLumens 200Dimension 25x16 cmRechargeableIP65