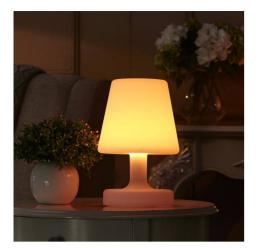

## Ref. MU4003

RGBW 3 Wattsrechargeable outdoor table lamp. The LED outdoor table lamp is rechargeable, its light output in white color is 200 lumens, equivalent to a 20W incandescent bulb approximately.Built in polypropylene, recyclable material, resistant to the sun and humidity, high resistance and easy to clean.Includes IR remote control and USB charger.Power 3 wattsLumens 200Dimension 25x16 cmRechargeableIP65