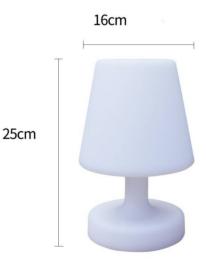

## Ref. MU4003

RGBW 3 Wattsrechargeable outdoor table lamp. The LED outdoor table lamp is rechargeable, its light output in white color is 200 lumens, equivalent to a 20W incandescent bulb approximately.Built in polypropylene, recyclable material, resistant to the sun and humidity, high resistance and easy to clean.Includes IR remote control and USB charger.Power 3 wattsLumens 200Dimension 25x16 cmRechargeableIP65