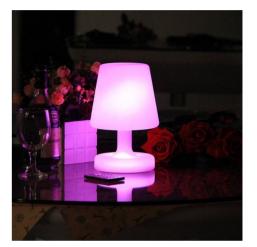

## Ref. MU4003

RGBW 3 Wattsrechargeable outdoor table lamp. The LED outdoor table lamp is rechargeable, its light output in white color is 200 lumens, equivalent to a 20W incandescent bulb approximately.Built in polypropylene, recyclable material, resistant to the sun and humidity, high resistance and easy to clean.Includes IR remote control and USB charger.Power 3 wattsLumens 200Dimension 25x16 cmRechargeableIP65