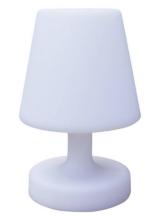

## Ref. MU4003

RGBW 3 Wattsrechargeable outdoor table lamp. The LED outdoor table lamp is rechargeable, its light output in white color is 200 lumens, equivalent to a 20W incandescent bulb approximately.Built in polypropylene, recyclable material, resistant to the sun and humidity, high resistance and easy to clean.Includes IR remote control and USB charger.Power 3 wattsLumens 200Dimension 25x16 cmRechargeableIP65