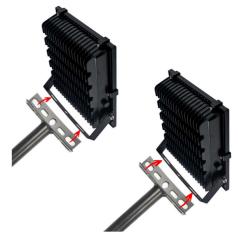

## LED Projector Support 70X15 cm

## Ref. B1851-70

Support for LED projector 70x15 cm made of metal with matte black finish.It allows the installation of LED projectors on walls, walls or ceilings in a simple and aesthetic way. It is compatible with our LED projectors.Application in illumination of signs, billboards, facades, gardens, terraces, industrial buildings, among many other uses.\*\* Includes screws for fixing to the wall - does NOT include screws to fix the projector\*\*.