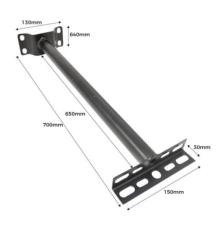

## Ref. B1851-70

Support for LED projector 70x15 cm made of metal with matte black finish.It allows the installation of LED projectors on walls, walls or ceilings in a simple and aesthetic way. It is compatible with our LED projectors.Application in illumination of signs, billboards, facades, gardens, terraces, industrial buildings, among many other uses.\*\* Includes screws for fixing to the wall - does NOT include screws to fix the projector\*\*.