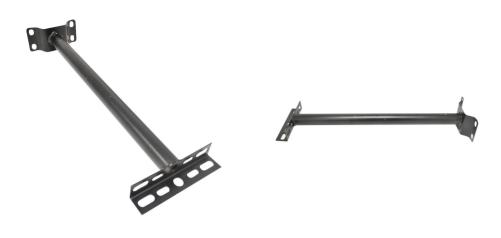

## LED Projector Support 70X15 cm

## Ref. B1851-70

Support for LED projector 70x15 cm made of metal with matte black finish.It allows the installation of LED projectors on walls, walls or ceilings in a simple and aesthetic way. It is compatible with our LED projectors.Application in illumination of signs, billboards, facades, gardens, terraces, industrial buildings, among many other uses.\*\* Includes screws for fixing to the wall - does NOT include screws to fix the projector\*\*.