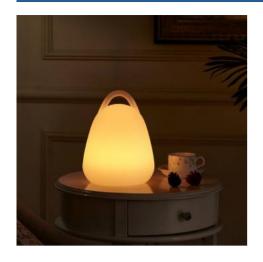

## Ref. MU4002

Decorative lamp follow me RGBW. Rechargeable LED light lamp 2.4W. Create a perfect atmosphere to your liking with this fantastic rechargeable table lamp suitable for both indoor and outdoor use. Constructed of polypropylene, 100% recyclable material, easy to wash and highly resistant. Completely wireless without the use of annoying cables. Dimensions: 190x240mmPower 2.4W.IP65