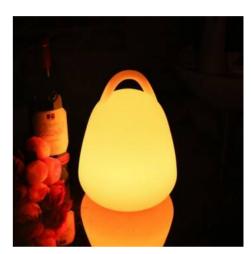

## Ref. MU4002

Decorative lamp follow me RGBW. Rechargeable LED light lamp 2.4W. Create a perfect atmosphere to your liking with this fantastic rechargeable table lamp suitable for both indoor and outdoor use. Constructed of polypropylene, 100% recyclable material, easy to wash and highly resistant. Completely wireless without the use of annoying cables. Dimensions: 190x240mmPower 2.4W.IP65