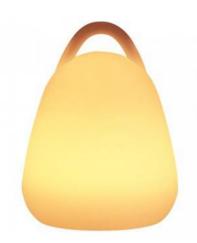

## Ref. MU4002

Decorative lamp follow me RGBW. Rechargeable LED light lamp 2.4W. Create a perfect atmosphere to your liking with this fantastic rechargeable table lamp suitable for both indoor and outdoor use. Constructed of polypropylene, 100% recyclable material, easy to wash and highly resistant. Completely wireless without the use of annoying cables. Dimensions: 190x240mmPower 2.4W.IP65