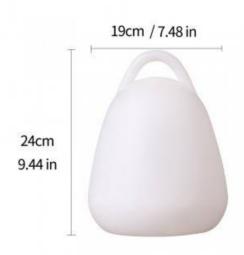

## Ref. MU4002

Decorative lamp follow me RGBW. Rechargeable LED light lamp 2.4W. Create a perfect atmosphere to your liking with this fantastic rechargeable table lamp suitable for both indoor and outdoor use. Constructed of polypropylene, 100% recyclable material, easy to wash and highly resistant. Completely wireless without the use of annoying cables. Dimensions: 190x240mmPower 2.4W.IP65