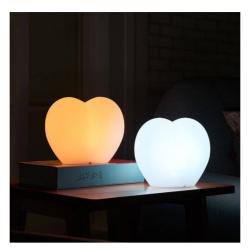

## Ref. MU4001

Decorate spaces and events in a very original way! Get incredible atmospheres with the heart-shaped rechargeable decorative lamp. It includes RGB wall and USB charger. Dimensions: 200x150Mm