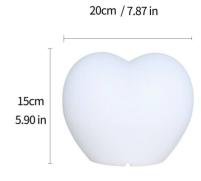

## Ref. MU4001

Decorate spaces and events in a very original way! Get incredible atmospheres with the heart-shaped rechargeable decorative lamp. It includes RGB wall and USB charger. Dimensions: 200x150Mm

## Datos del producto

| Hue                     | RGB-W                                 |
|-------------------------|---------------------------------------|
| Opening angle (°)       | 120                                   |
| Power (W)               | 1                                     |
| Nominal Voltage (V)     | 5V-AC                                 |
| Dimensions (mm) Lxlxh   | 200x150                               |
| Material                | Polyethylene                          |
| Use Outdoor             | Yes                                   |
| IP                      | IP65                                  |
| Energy efficiency class | A+ (2021)                             |
| Certificates            | CE, ROHS                              |
| Warranty                | According to legal guarantee: 2 years |