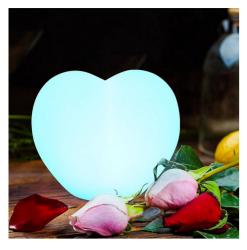

## Ref. MU4001

Decorate spaces and events in a very original way! Get incredible atmospheres with the heart-shaped rechargeable decorative lamp. It includes RGB wall and USB charger. Dimensions: 200x150Mm