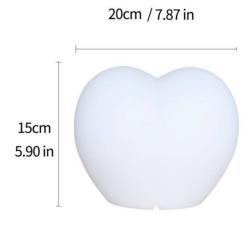

## Ref. MU4001

Decorate spaces and events in a very original way! Get incredible atmospheres with the heart-shaped rechargeable decorative lamp. It includes RGB wall and USB charger. Dimensions: 200x150Mm