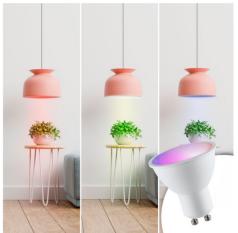

## Ref. BC1-GU10-RGBW

GU10 5W RGBW LED bulb with remote control and color changing. Very easy to use, adjust brightness, color and effects with a simple remote control. The remote control is compatible with all other RGBWW bulbs. Power of 5W with a beam angle of 100° and 400 lumens.Being RGBWW allows two types of use: as decorative colored light or as white light.Remote control with battery included.Warranty 3 years.