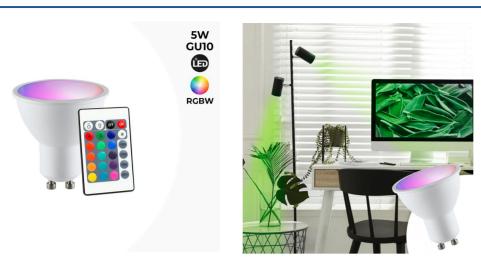

## GU10 RGBW 5W LED Bulb GU10 RGBW 5W with remote control

## Ref. BC1-GU10-RGBW

GU10 5W RGBW LED bulb with remote control and color changing. Very easy to use, adjust brightness, color and effects with a simple remote control. The remote control is compatible with all other RGBWW bulbs. Power of 5W with a beam angle of 100° and 400 lumens.Being RGBWW allows two types of use: as decorative colored light or as white light.Remote control with battery included.Warranty 3 years.