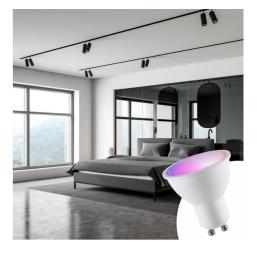

## Ref. BC1-GU10-RGBW

GU10 5W RGBW LED bulb with remote control and color changing. Very easy to use, adjust brightness, color and effects with a simple remote control. The remote control is compatible with all other RGBWW bulbs. Power of 5W with a beam angle of 100° and 400 lumens.Being RGBWW allows two types of use: as decorative colored light or as white light.Remote control with battery included.Warranty 3 years.