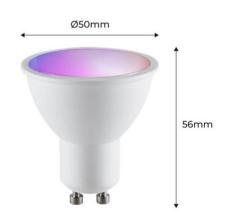

## Datos del producto

| Hue                 | RGB-W                                 |
|---------------------|---------------------------------------|
| Opening angle (°)   | 100                                   |
| Dimmable            | Yes                                   |
| Power (W)           | 5                                     |
| Nominal Voltage (V) | 220 - 240 V/AC                        |
| Frequency (Hz)      | 50 - 60                               |
| Driver              | Internal                              |
| Socket              | GU10                                  |
| IP                  | IP20                                  |
| Frequency of use    | Normal                                |
| Lifetime (h)        | 25000                                 |
| Certificates        | CE, ROHS                              |
| Warranty            | According to legal guarantee: 2 years |