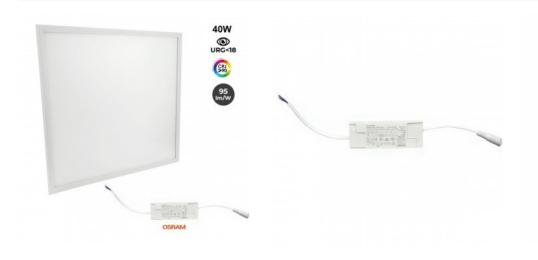

### LED slim panel 60x60cm - OSRAM Driver - 40W - UGR18 - CRI 90

#### Ref. B5235-UGR18

The OSRAM recessed LED panel with driver features a sleek, ultra-slim design and state-of-the-art technology that enables it to provide powerful, uniform, neutral white (4000K) illumination. It is a high efficiency luminaire with a power of 40W and a luminous flux of 4000 lumens. It incorporates a micro-prismatic diffuser that ensures glare-free illumination (UGR=18), ideal for offices, conference rooms, schools or hospitals. Thanks to its high color rendering index (CRI>90), it reproduces colors very similar to natural light. It is easy and quick to install and can be dimmed by TRIAC or DALI.

### Product data

| Hue                   | Neutral white                |
|-----------------------|------------------------------|
| Kelvin (K)            | 4000                         |
| Lumens (Lm)           | 4000                         |
| Efficiency (Lm/w)     | 106                          |
| CRI                   | 90-95                        |
| UGR                   | UGR18                        |
| LED Type              | SMD 2835                     |
| Dimmable              | Yes, by replacing the driver |
| Power (W)             | 40                           |
| Frequency (Hz)        | 50 - 60                      |
| Driver                | External, Osram              |
| Sensor                | No                           |
| Orientable            | No                           |
| Dimensions (mm) Lxlxh | 595x595x9,5                  |
| Diffuser material     | Polycarbonate                |
| Use Outdoor           | No                           |
| IP                    | IP20                         |
| Temperature range     | -0°C ~ +30°C                 |