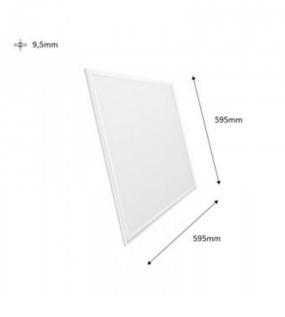

### Product data

| Hue                   | Neutral white                |
|-----------------------|------------------------------|
| Kelvin (K)            | 4000                         |
| Lumens (Lm)           | 4000                         |
| Efficiency (Lm/w)     | 106                          |
| CRI                   | 90-95                        |
| UGR                   | UGR18                        |
| LED Type              | SMD 2835                     |
| Dimmable              | Yes, by replacing the driver |
| Power (W)             | 40                           |
| Frequency (Hz)        | 50 - 60                      |
| Driver                | External, Osram              |
| Sensor                | No                           |
| Orientable            | No                           |
| Dimensions (mm) Lxlxh | 595x595x9,5                  |
| Diffuser material     | Polycarbonate                |
| Use Outdoor           | No                           |
| IP                    | IP20                         |
| Temperature range     | -0°C ~ +30°C                 |