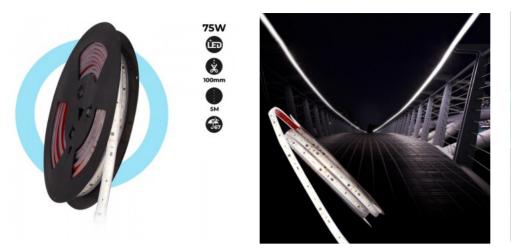

## LED Strip 220V 75W (600xSMD2835) 12mm IP67 5 meter roll

## Ref. B1535

LED strip 220V direct current in roll of 5 meters. With high quality SMD2835 chip and a quantity of 120 Leds per meter. With a total power of 75W and a high luminous intensity of 7125 lumens. The difference with the other LED strips in the market is the cut, this 220V LED strip does not need to be cut every meter, it can be cut every 100mm, in the indicated place. In addition, it works without rectifier. With IP67 protection degree for outdoor use, no worry about humidity, rain, dust, etc. With a beam opening angle of 180 degrees. High color rendering (CRI >80). No transformer required. Ideal for places where high brightness is required, including outdoors, self-adhesive 220v LED strip, cutting area every 10 cm.

## **Product data**

| Hue                     | Cool white, Neutral white, Warm white |  |
|-------------------------|---------------------------------------|--|
| Kelvin (K)              | 3000, 4000, 6500                      |  |
| Lumens (Lm)             | 7125                                  |  |
| Beam angle (°)          | 180                                   |  |
| LED Type                | SMD 2835                              |  |
| Power (W)               | 75                                    |  |
| Nominal Voltage (V)     | 220 - 240 V/AC                        |  |
| Frequency (Hz)          | 50 - 60                               |  |
| Use Outdoor             | Yes                                   |  |
| IP                      | IP67                                  |  |
| Temperature range       | -20°C ~ +40°C                         |  |
| Frequency of use        | Normal                                |  |
| Energy efficiency class | A+ (2021)                             |  |
| Certificates            | CE, ROHS                              |  |
| Warranty                | According to legal guarantee: 2 years |  |
| No. of chips/metre      | 120                                   |  |
| Adhesive                | ЗМ                                    |  |