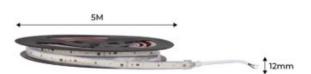

## Ref. B1535

LED strip 220V direct current in roll of 5 meters. With high quality SMD2835 chip and a quantity of 120 Leds per meter. With a total power of 75W and a high luminous intensity of 7125 lumens. The difference with the other LED strips in the market is the cut, this 220V LED strip does not need to be cut every meter, it can be cut every 100mm, in the indicated place. In addition, it works without rectifier. With IP67 protection degree for outdoor use, no worry about humidity, rain, dust, etc. With a beam opening angle of 180 degrees. High color rendering (CRI >80). No transformer required. Ideal for places where high brightness is required, including outdoors, self-adhesive 220v LED strip, cutting area every 10 cm.

## **Product data**

| Hue                     | Cool white, Neutral white, Warm white |  |
|-------------------------|---------------------------------------|--|
| Kelvin (K)              | 3000, 4000, 6500                      |  |
| Lumens (Lm)             | 7125                                  |  |
| Beam angle (°)          | 180                                   |  |
| LED Type                | SMD 2835                              |  |
| Power (W)               | 75                                    |  |
| Nominal Voltage (V)     | 220 - 240 V/AC                        |  |
| Frequency (Hz)          | 50 - 60                               |  |
| Use Outdoor             | Yes                                   |  |
| IP                      | IP67                                  |  |
| Temperature range       | -20°C ~ +40°C                         |  |
| Frequency of use        | Normal                                |  |
| Energy efficiency class | A+ (2021)                             |  |
| Certificates            | CE, ROHS                              |  |
| Warranty                | According to legal guarantee: 2 years |  |
| No. of chips/metre      | 120                                   |  |
| Adhesive                | ЗМ                                    |  |