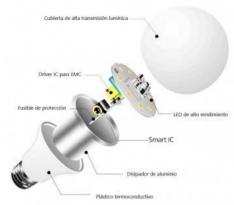

## Ref. SB01MA

E27 A60LED bulbs with motion and twilight sensor. The power of these LED bulbs is 7W. They work at 230V. The light will turn on when there is movement in the range of the bulb. This LED bulb has microwave motion sensor, with the motion sensor will turn on when it detects motion within a maximum range of 6 meters and after 60 seconds without motion detection, the LED bulb will turn off. With a wide beam opening angle of 180 degrees. Defined and homogeneous illumination. With IP20 degree of protection for use indoors or inside outdoor luminaires.

## Product data

| Hue            | Neutral white, Warm white             |
|----------------|---------------------------------------|
| Kelvin (K)     | 3000, 4000                            |
| Lumens (Lm)    | 500                                   |
| Beam angle (°) | 360°                                  |
| Dimmable       | No                                    |
| Power (W)      | 7                                     |
| Sensor         | Yes                                   |
| Material       | Plastic, Aluminium                    |
| IP             | IP20                                  |
| Certificates   | CE, ROHS                              |
| Warranty       | According to legal guarantee: 2 years |