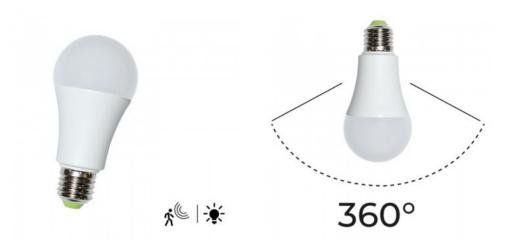

## Ref. SB01MA

E27 A60LED bulbs with motion and twilight sensor. The power of these LED bulbs is 7W. They work at 230V. The light will turn on when there is movement in the range of the bulb. This LED bulb has microwave motion sensor, with the motion sensor will turn on when it detects motion within a maximum range of 6 meters and after 60 seconds without motion detection, the LED bulb will turn off. With a wide beam opening angle of 180 degrees. Defined and homogeneous illumination. With IP20 degree of protection for use indoors or inside outdoor luminaires.

## Product data

| Hue            | Neutral white, Warm white             |
|----------------|---------------------------------------|
| Kelvin (K)     | 3000, 4000                            |
| Lumens (Lm)    | 500                                   |
| Beam angle (°) | 360°                                  |
| Dimmable       | No                                    |
| Power (W)      | 7                                     |
| Sensor         | Yes                                   |
| Material       | Plastic, Aluminium                    |
| IP             | IP20                                  |
| Certificates   | CE, ROHS                              |
| Warranty       | According to legal guarantee: 2 years |