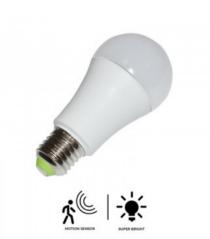

## Ref. SB01MA

E27 A60LED bulbs with motion and twilight sensor. The power of these LED bulbs is 7W. They work at 230V. The light will turn on when there is movement in the range of the bulb. This LED bulb has microwave motion sensor, with the motion sensor will turn on when it detects motion within a maximum range of 6 meters and after 60 seconds without motion detection, the LED bulb will turn off. With a wide beam opening angle of 180 degrees. Defined and homogeneous illumination. With IP20 degree of protection for use indoors or inside outdoor luminaires.

## Product data

| Hue            | Neutral white, Warm white             |
|----------------|---------------------------------------|
| Kelvin (K)     | 3000, 4000                            |
| Lumens (Lm)    | 500                                   |
| Beam angle (°) | 360°                                  |
| Dimmable       | No                                    |
| Power (W)      | 7                                     |
| Sensor         | Yes                                   |
| Material       | Plastic, Aluminium                    |
| IP             | IP20                                  |
| Certificates   | CE, ROHS                              |
| Warranty       | According to legal guarantee: 2 years |