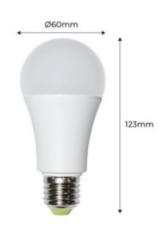

## Product data

| Hue            | Neutral white, Warm white             |
|----------------|---------------------------------------|
| Kelvin (K)     | 3000, 4000                            |
| Lumens (Lm)    | 500                                   |
| Beam angle (°) | 360°                                  |
| Dimmable       | No                                    |
| Power (W)      | 7                                     |
| Sensor         | Yes                                   |
| Material       | Plastic, Aluminium                    |
| IP             | IP20                                  |
| Certificates   | CE, ROHS                              |
| Warranty       | According to legal guarantee: 2 years |