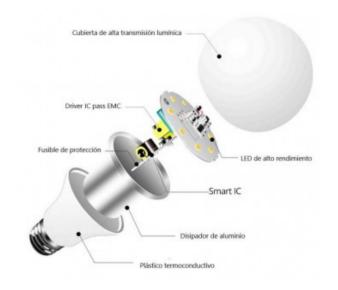

## Product data

| Hue                   | Neutral white, Warm white             |  |
|-----------------------|---------------------------------------|--|
| Kelvin (K)            | 3000, 4000                            |  |
| Lumens (Lm)           | 783, 783                              |  |
| Efficiency (Lm/w)     | 102, 102                              |  |
| Beam angle (°)        | 360                                   |  |
| Dimmable              | No                                    |  |
| Nominal Voltage (V)   | 230                                   |  |
| Sensor                | Yes                                   |  |
| Dimensions (mm) Lxlxh | Ø60x123mm                             |  |
| Material              | Plastic, Aluminium                    |  |
| IP                    | IP20                                  |  |
| Certificates          | CE, ROHS                              |  |
| Warranty              | According to legal guarantee: 2 years |  |