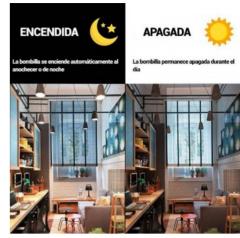

## Ref. SB01G

LED bulbs with twilight sensor or photocell. The power of these LED bulbs is 7W. They operate at 230V. With an ambient light of <20Lux . Without filaments, supporting a greater number of ignitions. This twilight sensor LED bulb automatically turns on at night and turns off automatically at dawn. With a wide beam opening angle of 180 degrees. Defined and homogeneous illumination. IP20 rated for use indoors or inside outdoor luminaires.