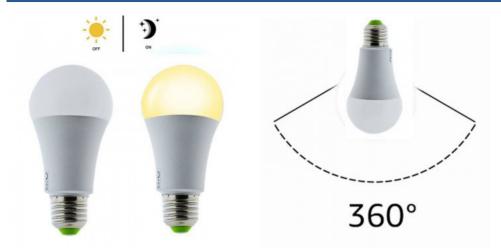

## Ref. SB01G

LED bulbs with twilight sensor or photocell. The power of these LED bulbs is 7W. They operate at 230V. With an ambient light of <20Lux . Without filaments, supporting a greater number of ignitions. This twilight sensor LED bulb automatically turns on at night and turns off automatically at dawn. With a wide beam opening angle of 180 degrees. Defined and homogeneous illumination. IP20 rated for use indoors or inside outdoor luminaires.

## Product data

| Hue                   | Neutral white, Warm white             |  |
|-----------------------|---------------------------------------|--|
| Kelvin (K)            | 3000, 4000                            |  |
| Lumens (Lm)           | 783, 783                              |  |
| Efficiency (Lm/w)     | 102, 102                              |  |
| Beam angle (°)        | 360                                   |  |
| Dimmable              | No                                    |  |
| Nominal Voltage (V)   | 230                                   |  |
| Sensor                | Yes                                   |  |
| Dimensions (mm) Lxlxh | Ø60x123mm                             |  |
| Material              | Plastic, Aluminium                    |  |
| IP                    | IP20                                  |  |
| Certificates          | CE, ROHS                              |  |
| Warranty              | According to legal guarantee: 2 years |  |