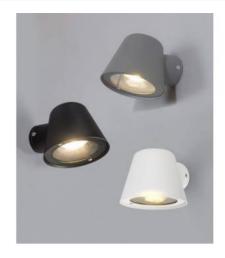

## Ref. L1552-WB

Wall light for outdoor use with a modern and elegant design. It has a body made of aluminum and a tempered glass diffuser that protects the bulb and creates a pleasant effect to the passage of light. Its IP44 degree of protection makes it an ideal wall light to place in covered outdoor spaces such as balconies, terraces or porches, where in addition to providing luminosity, it will create a pleasant and cozy atmosphere. It includes a 5W GU10 bulb that emits a warm light (2700K). Available in white, black and gray.

| Product variants |                |  |
|------------------|----------------|--|
| Reference        | Attributes     |  |
|                  |                |  |
| L1552-WB-B       | Colour - White |  |
|                  |                |  |
| L1552-WB-N       | Colour - Black |  |
| L1552-WB-G       | Colour - Grey  |  |