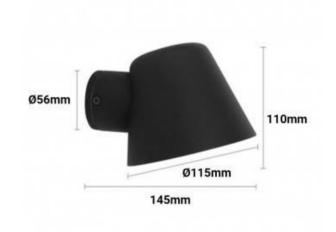

## Product data

| Hue                   | Warm white                            |
|-----------------------|---------------------------------------|
| Kelvin (K)            | 2700                                  |
| Beam angle (°)        | 120                                   |
| Power (W)             | 5                                     |
| Nominal Voltage (V)   | 220 - 240 V/AC                        |
| Frequency (Hz)        | 50 - 60                               |
| Socket                | GU10                                  |
| Dimensions (mm) Lxlxh | Ø115 x 145 x 110                      |
| Material              | Aluminium                             |
| Diffuser material     | Glass                                 |
| Use Outdoor           | Yes                                   |
| IP                    | IP44                                  |
| Certificates          | CE, ROHS                              |
| Warranty              | According to legal guarantee: 2 years |
| Mounting              | Surface                               |