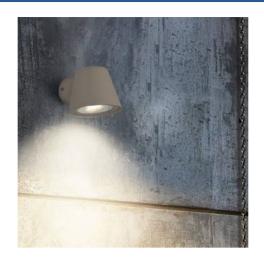

## Ref. L1552-WB

Wall light for outdoor use with a modern and elegant design. It has a body made of aluminum and a tempered glass diffuser that protects the bulb and creates a pleasant effect to the passage of light. Its IP44 degree of protection makes it an ideal wall light to place in covered outdoor spaces such as balconies, terraces or porches, where in addition to providing luminosity, it will create a pleasant and cozy atmosphere. It includes a 5W GU10 bulb that emits a warm light (2700K). Available in white, black and gray.