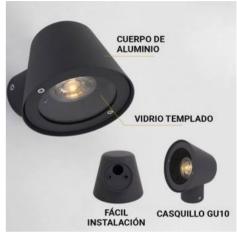

## Ref. L1552-WB

Wall light for outdoor use with a modern and elegant design. It has a body made of aluminum and a tempered glass diffuser that protects the bulb and creates a pleasant effect to the passage of light. Its IP44 degree of protection makes it an ideal wall light to place in covered outdoor spaces such as balconies, terraces or porches, where in addition to providing luminosity, it will create a pleasant and cozy atmosphere. It includes a 5W GU10 bulb that emits a warm light (2700K). Available in white, black and gray.

## Product data

| Hue                   | Warm white                            |
|-----------------------|---------------------------------------|
| Kelvin (K)            | 2700                                  |
| Beam angle (°)        | 120                                   |
| Power (W)             | 5                                     |
| Nominal Voltage (V)   | 220 - 240 V/AC                        |
| Frequency (Hz)        | 50 - 60                               |
| Socket                | GU10                                  |
| Dimensions (mm) Lxlxh | Ø115 x 145 x 110                      |
| Material              | Aluminium                             |
| Diffuser material     | Glass                                 |
| Use Outdoor           | Yes                                   |
| IP                    | IP44                                  |
| Certificates          | CE, ROHS                              |
| Warranty              | According to legal guarantee: 2 years |
| Mounting              | Surface                               |