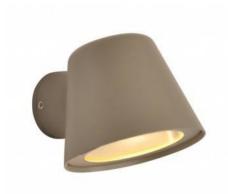

## Ref. L1552-WB

Wall light for outdoor use with a modern and elegant design. It has a body made of aluminum and a tempered glass diffuser that protects the bulb and creates a pleasant effect to the passage of light. Its IP44 degree of protection makes it an ideal wall light to place in covered outdoor spaces such as balconies, terraces or porches, where in addition to providing luminosity, it will create a pleasant and cozy atmosphere. It includes a 5W GU10 bulb that emits a warm light (2700K). Available in white, black and gray.