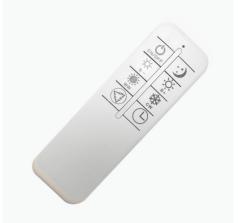

## Ref. B4292-CCT

The 60x60cm slim CCT surface mounted LED panel light features a sleek, ultra-slim design and state-of-the-art technology to provide powerful, uniform and glare-free illumination. It is a high efficiency luminaire (100lm/W) with a power of 40W, dimmable intensity up to 4000 lumens and a CRI>80. It incorporates a remote control that allows to control the intensity and color temperature from warm white to cool white, thanks to its CCT system. This remote control requires 2 AAA batteries (not included). It includes kit for surface installation with all accessories for easy and fast mounting.