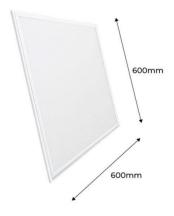

LED slim CCT surface panel 60 x 60- Dimmable with remote control - 40W - With mounting KIT

## Ref. B4292-CCT

The 60x60cm slim CCT surface mounted LED panel light features a sleek, ultra-slim design and state-of-the-art technology to provide powerful, uniform and glare-free illumination. It is a high efficiency luminaire (100lm/W) with a power of 40W, dimmable intensity up to 4000 lumens and a CRI>80. It incorporates a remote control that allows to control the intensity and color temperature from warm white to cool white, thanks to its CCT system. This remote control requires 2 AAA batteries (not included). It includes kit for surface installation with all accessories for easy and fast mounting.