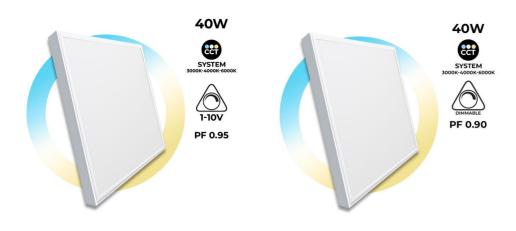

## Ref. B4292-CCT

The 60x60cm slim CCT surface mounted LED panel light features a sleek, ultra-slim design and state-of-the-art technology to provide powerful, uniform and glare-free illumination. It is a high efficiency luminaire (100lm/W) with a power of 40W, dimmable intensity up to 4000 lumens and a CRI>80. It incorporates a remote control that allows to control the intensity and color temperature from warm white to cool white, thanks to its CCT system. This remote control requires 2 AAA batteries (not included). It includes kit for surface installation with all accessories for easy and fast mounting.

## Datos del producto

| Hue                     | CCT                                   |
|-------------------------|---------------------------------------|
| Kelvin (K)              | 3000, 6000, 4000                      |
| Efficiency (Lm/w)       | 100                                   |
| CRI                     | 80-85                                 |
| LED Type                | SMD 4014                              |
| Dimmable                | Yes                                   |
| Nominal Voltage (V)     | 220 - 240 V/AC                        |
| Frequency (Hz)          | 50 - 60                               |
| Driver                  | Goldmatch                             |
| Material                | Aluminium                             |
| Diffuser material       | Polycarbonate                         |
| Use Outdoor             | No                                    |
| IP                      | IP20                                  |
| Lifetime (h)            | 25000                                 |
| Energy efficiency class | A+ (2021)                             |
| Certificates            | CE, ROHS                              |
| Warranty                | According to legal guarantee: 2 years |
| Mounting                | Surface                               |