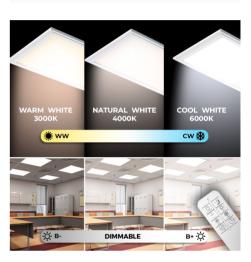

## Ref. B4292-CCT

The 60x60cm slim CCT surface mounted LED panel light features a sleek, ultra-slim design and state-of-the-art technology to provide powerful, uniform and glare-free illumination. It is a high efficiency luminaire (100lm/W) with a power of 40W, dimmable intensity up to 4000 lumens and a CRI>80. It incorporates a remote control that allows to control the intensity and color temperature from warm white to cool white, thanks to its CCT system. This remote control requires 2 AAA batteries (not included). It includes kit for surface installation with all accessories for easy and fast mounting.

## Datos del producto

| Hue                     | CCT                                   |
|-------------------------|---------------------------------------|
| Kelvin (K)              | 3000, 6000, 4000                      |
| Efficiency (Lm/w)       | 100                                   |
| CRI                     | 80-85                                 |
| LED Type                | SMD 4014                              |
| Dimmable                | Yes                                   |
| Nominal Voltage (V)     | 220 - 240 V/AC                        |
| Frequency (Hz)          | 50 - 60                               |
| Driver                  | Goldmatch                             |
| Material                | Aluminium                             |
| Diffuser material       | Polycarbonate                         |
| Use Outdoor             | No                                    |
| IP                      | IP20                                  |
| Lifetime (h)            | 25000                                 |
| Energy efficiency class | A+ (2021)                             |
| Certificates            | CE, ROHS                              |
| Warranty                | According to legal guarantee: 2 years |
| Mounting                | Surface                               |