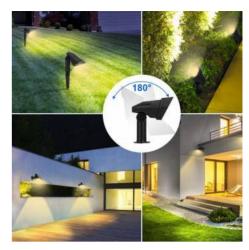

## Ref. SL12

Light up your garden without any electrical connections. With the solar garden light with spike you can illuminate your garden quickly and efficiently. The solar reflector is very easy to install as it has built-in spike to stick directly into the ground, beam opening angle of 30 degrees, to get the desired light. Rechargeable 3600 mAh lithium battery with 30 hours of light when fully charged. Brightness can be chosen in three levels: 100% (12 hours of light), 75% (18 hours of light) and 50% (30 hours of light). The color temperature of the LED bulbs is 3000°K, SMD2835 chip with a luminous intensity of 240 lumens and a power of 3W. With IP65 degree of protection for outdoor use.