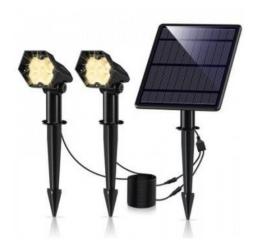

## **Double Outdoor Solar Spotlight 3W IP65**

## Ref. SL12

Light up your garden without any electrical connections. With the solar garden light with spike you can illuminate your garden quickly and efficiently. The solar reflector is very easy to install as it has built-in spike to stick directly into the ground, beam opening angle of 30 degrees, to get the desired light. Rechargeable 3600 mAh lithium battery with 30 hours of light when fully charged. Brightness can be chosen in three levels: 100% (12 hours of light), 75% (18 hours of light) and 50% (30 hours of light). The color temperature of the LED bulbs is 3000°K, SMD2835 chip with a luminous intensity of 240 lumens and a power of 3W. With IP65 degree of protection for outdoor use.