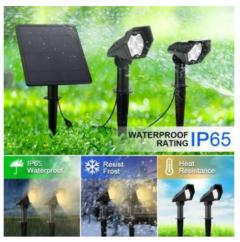

## Ref. SL12

Light up your garden without any electrical connections. With the solar garden light with spike you can illuminate your garden quickly and efficiently. The solar reflector is very easy to install as it has built-in spike to stick directly into the ground, beam opening angle of 30 degrees, to get the desired light. Rechargeable 3600 mAh lithium battery with 30 hours of light when fully charged. Brightness can be chosen in three levels: 100% (12 hours of light), 75% (18 hours of light) and 50% (30 hours of light). The color temperature of the LED bulbs is 3000°K, SMD2835 chip with a luminous intensity of 240 lumens and a power of 3W. With IP65 degree of protection for outdoor use.