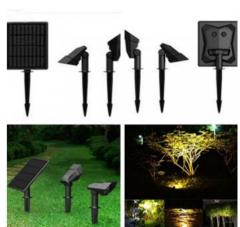

## Ref. SL12

Light up your garden without any electrical connections. With the solar garden light with spike you can illuminate your garden quickly and efficiently. The solar reflector is very easy to install as it has built-in spike to stick directly into the ground, beam opening angle of 30 degrees, to get the desired light. Rechargeable 3600 mAh lithium battery with 30 hours of light when fully charged. Brightness can be chosen in three levels: 100% (12 hours of light), 75% (18 hours of light) and 50% (30 hours of light). The color temperature of the LED bulbs is 3000°K, SMD2835 chip with a luminous intensity of 240 lumens and a power of 3W. With IP65 degree of protection for outdoor use.