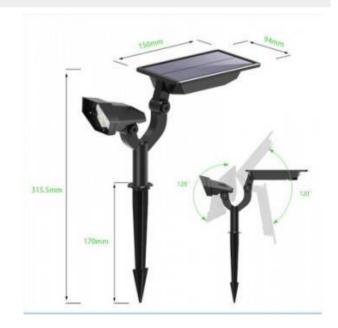

## Ref. SL05

Illuminate your garden without the need to connect to electricity. Solar LED garden reflector with spike you can illuminate your garden. Photovoltaic solar lighting. High efficiency solar panel with adjustable brightness in three levels: 100% (12 hours of light), 75% (18 hours of light) and 50% (30 hours of light). Intelligent light control that automatically charges during the day to illuminate at night. Spike to stick directly into the ground, 30 degree opening angle, to get the desired light. Rechargeable 2600 mAh lithium battery with 30 hours of light when fully charged. The color temperature of the LED bulbs is 6000°K, SMD2835 chip with light intensity of 240 lumens and power of 2W. IP65 for outdoor use. Twilight sensor.