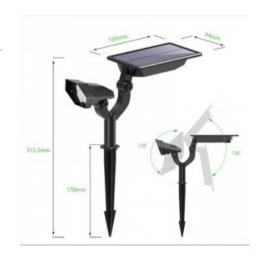

## Ref. SL05

Illuminate your garden without the need to connect to electricity. Solar LED garden reflector with spike you can illuminate your garden. Photovoltaic solar lighting. High efficiency solar panel with adjustable brightness in three levels: 100% (12 hours of light), 75% (18 hours of light) and 50% (30 hours of light). Intelligent light control that automatically charges during the day to illuminate at night. Spike to stick directly into the ground, 30 degree opening angle, to get the desired light. Rechargeable 2600 mAh lithium battery with 30 hours of light when fully charged. The color temperature of the LED bulbs is 6000°K, SMD2835 chip with light intensity of 240 lumens and power of 2W. IP65 for outdoor use. Twilight sensor.