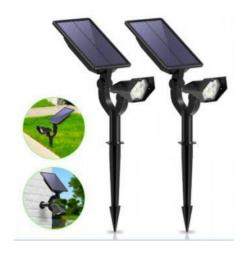

## Ref. SL05

Illuminate your garden without the need to connect to electricity. Solar LED garden reflector with spike you can illuminate your garden. Photovoltaic solar lighting. High efficiency solar panel with adjustable brightness in three levels: 100% (12 hours of light), 75% (18 hours of light) and 50% (30 hours of light). Intelligent light control that automatically charges during the day to illuminate at night. Spike to stick directly into the ground, 30 degree opening angle, to get the desired light. Rechargeable 2600 mAh lithium battery with 30 hours of light when fully charged. The color temperature of the LED bulbs is 6000°K, SMD2835 chip with light intensity of 240 lumens and power of 2W. IP65 for outdoor use. Twilight sensor.