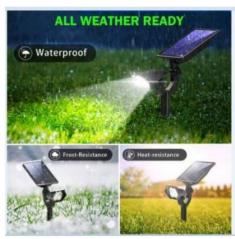

## Ref. SL05

Illuminate your garden without the need to connect to electricity. Solar LED garden reflector with spike you can illuminate your garden. Photovoltaic solar lighting. High efficiency solar panel with adjustable brightness in three levels: 100% (12 hours of light), 75% (18 hours of light) and 50% (30 hours of light). Intelligent light control that automatically charges during the day to illuminate at night. Spike to stick directly into the ground, 30 degree opening angle, to get the desired light. Rechargeable 2600 mAh lithium battery with 30 hours of light when fully charged. The color temperature of the LED bulbs is 6000°K, SMD2835 chip with light intensity of 240 lumens and power of 2W. IP65 for outdoor use. Twilight sensor.