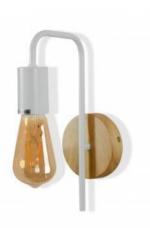

## Indoor wall sconces "FINNA" E27

## Ref. LN1313

Wall sconces with vintage and minimalist design. Designed in aluminum with finish finish to choose between white and matte black. With round wooden base. This interior wall lamp is ideal for bedrooms, living rooms, hallways or as reading lamps. With IP20 protection rating, it is for indoor use only. The wall lamp contains a socket for E27 LED bulb, does not include the bulb.\*\*DOES NOT INCLUDE THE E27 LED BULB.