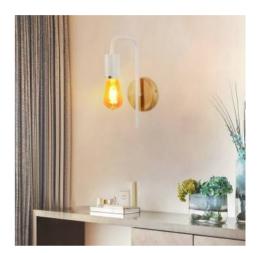

## Ref. LN1313

Wall sconces with vintage and minimalist design. Designed in aluminum with finish finish to choose between white and matte black. With round wooden base. This interior wall lamp is ideal for bedrooms, living rooms, hallways or as reading lamps. With IP20 protection rating, it is for indoor use only. The wall lamp contains a socket for E27 LED bulb, does not include the bulb.\*\*DOES NOT INCLUDE THE E27 LED BULB.