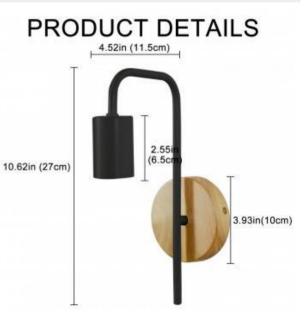

**PRODUCT DETAILS** 

## **Product data**

| Material     | Aluminium, Wood                       |
|--------------|---------------------------------------|
| IP           | IP20                                  |
| Certificates | CE, ROHS                              |
| Warranty     | According to legal guarantee: 2 years |
| Style        | Vintage                               |