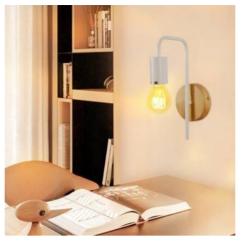

## Ref. LN1313

Wall sconces with vintage and minimalist design. Designed in aluminum with finish finish to choose between white and matte black. With round wooden base. This interior wall lamp is ideal for bedrooms, living rooms, hallways or as reading lamps. With IP20 protection rating, it is for indoor use only. The wall lamp contains a socket for E27 LED bulb, does not include the bulb.\*\*DOES NOT INCLUDE THE E27 LED BULB.