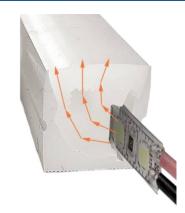

## Ref. BPERFLEX16X16-S

16x16mm opal silicone sleeve that allows to convert any 8 or 10mm wide LED strip into a flexible neon. Available in a 5 meter length, it has a guide inside to facilitate the mounting of the LED strip. Designed for lateral curvature, it allows the creation of letters and "S" shaped drawings. For contours we recommend the reference BPERFLEX16x16.\*\* Does NOT include LED strip, staples or covers \*\*.