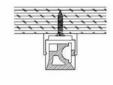

## Ref. BPERFLEX16X16-S

16x16mm opal silicone sleeve that allows to convert any 8 or 10mm wide LED strip into a flexible neon. Available in a 5 meter length, it has a guide inside to facilitate the mounting of the LED strip. Designed for lateral curvature, it allows the creation of letters and "S" shaped drawings. For contours we recommend the reference BPERFLEX16x16.\*\* Does NOT include LED strip, staples or covers \*\*.