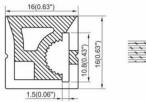

## Ref. BPERFLEX16X16-S

16x16mm opal silicone sleeve that allows to convert any 8 or 10mm wide LED strip into a flexible neon. Available in a 5 meter length, it has a guide inside to facilitate the mounting of the LED strip. Designed for lateral curvature, it allows the creation of letters and "S" shaped drawings. For contours we recommend the reference BPERFLEX16x16.\*\* Does NOT include LED strip, staples or covers \*\*.

## Datos del producto

| Material         | Silicone                              |
|------------------|---------------------------------------|
| Use Outdoor      | Yes                                   |
| Certificates     | CE, ROHS                              |
| Warranty         | According to legal guarantee: 2 years |
| Track width (mm) | 8, 10                                 |
| Mounting         | Surface                               |