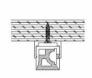

## Ref. BPERFLEX16X16-S

16x16mm opal silicone sleeve that allows to convert any 8 or 10mm wide LED strip into a flexible neon. Available in a 5 meter length, it has a guide inside to facilitate the mounting of the LED strip. Designed for lateral curvature, it allows the creation of letters and "S" shaped drawings. For contours we recommend the reference BPERFLEX16x16.\*\* Does NOT include LED strip, staples or covers \*\*.