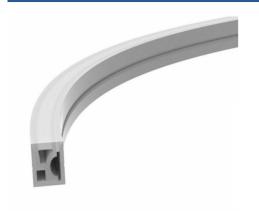

Flexible silicone sleeve to convert LED strip to neon - 16x16mm - 5 meters - Lat eral curvature

## Ref. BPERFLEX16X16-S

16x16mm opal silicone sleeve that allows to convert any 8 or 10mm wide LED strip into a flexible neon. Available in a 5 meter length, it has a guide inside to facilitate the mounting of the LED strip. Designed for lateral curvature, it allows the creation of letters and "S" shaped drawings. For contours we recommend the reference BPERFLEX16x16.\*\* Does NOT include LED strip, staples or covers \*\*.