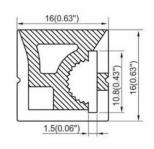

## Ref. BPERFLEX16X16-S

16x16mm opal silicone sleeve that allows to convert any 8 or 10mm wide LED strip into a flexible neon. Available in a 5 meter length, it has a guide inside to facilitate the mounting of the LED strip. Designed for lateral curvature, it allows the creation of letters and "S" shaped drawings. For contours we recommend the reference BPERFLEX16x16.\*\* Does NOT include LED strip, staples or covers \*\*.

## Datos del producto

| Material         | Silicone                              |
|------------------|---------------------------------------|
| Use Outdoor      | Yes                                   |
| Certificates     | CE, ROHS                              |
| Warranty         | According to legal guarantee: 2 years |
| Track width (mm) | 8, 10                                 |
| Mounting         | Surface                               |