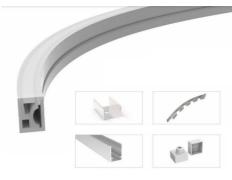

## Ref. BPERFLEX16X16-S

16x16mm opal silicone sleeve that allows to convert any 8 or 10mm wide LED strip into a flexible neon. Available in a 5 meter length, it has a guide inside to facilitate the mounting of the LED strip. Designed for lateral curvature, it allows the creation of letters and "S" shaped drawings. For contours we recommend the reference BPERFLEX16x16.\*\* Does NOT include LED strip, staples or covers \*\*.

## Datos del producto

| Material         | Silicone                              |
|------------------|---------------------------------------|
| Use Outdoor      | Yes                                   |
| Certificates     | CE, ROHS                              |
| Warranty         | According to legal guarantee: 2 years |
| Track width (mm) | 8, 10                                 |
| Mounting         | Surface                               |