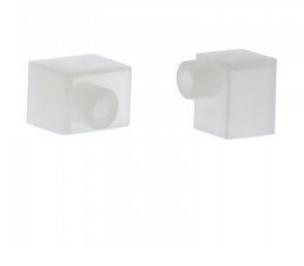

## Ref. B3322

Silicone end or startplug for mounting the 10x10mm flexible LED neon. For proper installation it is ideal to fill with silicone, leaving the installation completely watertight. The starter plug has a hole for the wiring to pass through.

| Product variants |                              |  |
|------------------|------------------------------|--|
| Reference        | Attributes                   |  |
|                  |                              |  |
| B3322-CA         | Side end caps - With Hole    |  |
|                  |                              |  |
|                  |                              |  |
| B3322-SA         | Side end caps - Without Hole |  |