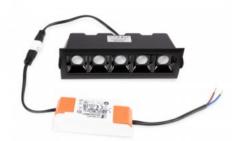

## Product data

| Hue                   | Warm white                            |  |
|-----------------------|---------------------------------------|--|
| Kelvin (K)            | 2700                                  |  |
| UGR                   | UGR18                                 |  |
| LED Type              | Chip OSRAM                            |  |
| Power (W)             | 10                                    |  |
| Frequency (Hz)        | 50 - 60                               |  |
| Driver                | External, KeGu                        |  |
| Orientable            | No                                    |  |
| Dimensions (mm) Lxlxh | 147 x 45                              |  |
| Use Outdoor           | No                                    |  |
| IP                    | IP20                                  |  |
| Certificates          | CE, ROHS                              |  |
| Warranty              | According to legal guarantee: 2 years |  |
| Mounting              | Recessed                              |  |