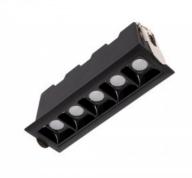

## Recessed linear LED downlight - 10W - OSRAM Chip - UGR18

## Ref. B1212

Recessed linear LED downlight consisting of 5 spotlight, with a total power of 10W.Each spotlight incorporates Osram LED chips and emits a focused light at a 45° angle.It stands out for its low glare index (UGR<18) and high color rendering index (CRI>90).Available in 2 colours: white and black, and in 2 colour temperatures: warm white (2700K) and neutral white (4000K).