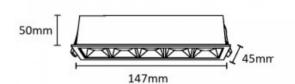

## Product data

| Hue                   | Warm white                            |  |
|-----------------------|---------------------------------------|--|
| Kelvin (K)            | 2700                                  |  |
| UGR                   | UGR18                                 |  |
| LED Type              | Chip OSRAM                            |  |
| Power (W)             | 10                                    |  |
| Frequency (Hz)        | 50 - 60                               |  |
| Driver                | External, KeGu                        |  |
| Orientable            | No                                    |  |
| Dimensions (mm) Lxlxh | 147 x 45                              |  |
| Use Outdoor           | No                                    |  |
| IP                    | IP20                                  |  |
| Certificates          | CE, ROHS                              |  |
| Warranty              | According to legal guarantee: 2 years |  |
| Mounting              | Recessed                              |  |