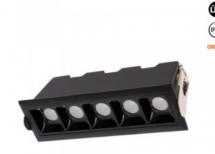

## Recessed linear LED downlight - 10W - OSRAM Chip - UGR18

## Ref. B1212

Recessed linear LED downlight consisting of 5 spotlight, with a total power of 10W.Each spotlight incorporates Osram LED chips and emits a focused light at a 45° angle.It stands out for its low glare index (UGR<18) and high color rendering index (CRI>90).Available in 2 colours: white and black, and in 2 colour temperatures: warm white (2700K) and neutral white (4000K).