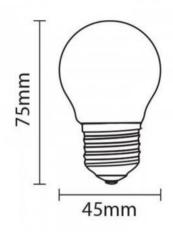

## Product data

| Hue               | Neutral white, Warm white             |
|-------------------|---------------------------------------|
| Kelvin (K)        | 3000, 4000                            |
| Dimmable          | No                                    |
| Frequency (Hz)    | 50 - 60                               |
| Socket            | E27                                   |
| Use Outdoor       | No                                    |
| IP                | IP20                                  |
| Temperature range | -20°C ~ +40°C                         |
| Certificates      | CE, ROHS                              |
| Warranty          | According to legal guarantee: 2 years |
| Filament          | Yes                                   |