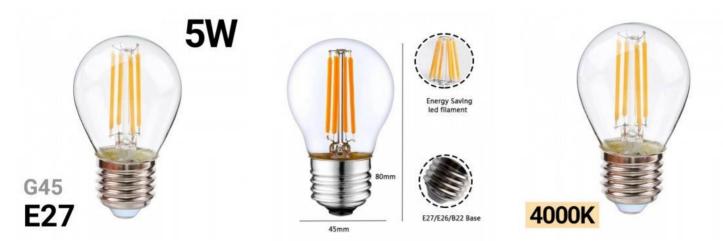

## Spherical filament LED bulb E27 5W G45

## Ref. B1316-E27-2

Spherical filament LED bulb. Our filamentClear Series is characterized by being a very versatile type of bulbs to install in any type of lamp or for your own creations. Its 5W of power offer us a warm or neutral light of up to 400 lumens. Achieving an illumination 300 degrees. NON DIMMABLE. Available in warm white 3000K and neutral white 4000K.

## Product data

| Hue               | Neutral white, Warm white             |
|-------------------|---------------------------------------|
| Kelvin (K)        | 3000, 4000                            |
| Dimmable          | No                                    |
| Frequency (Hz)    | 50 - 60                               |
| Socket            | E27                                   |
| Use Outdoor       | No                                    |
| IP                | IP20                                  |
| Temperature range | -20°C ~ +40°C                         |
| Certificates      | CE, ROHS                              |
| Warranty          | According to legal guarantee: 2 years |
| Filament          | Yes                                   |