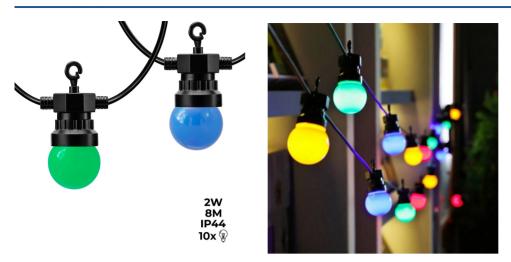

## LED garland with black cable 10 Multicolor LED bulbs - 8 meters

## Ref. L2000-N-C

MulticolorLED garland 8 meters long. Garland that forms a luminous chain with 10 integrated LED bulbs. With a power of 2W and a luminous intensity of 180 lumens. Simple installation, they can be easily hung. IP44 degree of protection and an opening angle of the light beam of 360 degrees. Multicolor garland with black cable. Compact design integrated with 10 LED bulbs. Two continuous LED Garlands can be connected. Black cable Length: 8 m Includes 3 meters of connecting cable. Decorative lighting