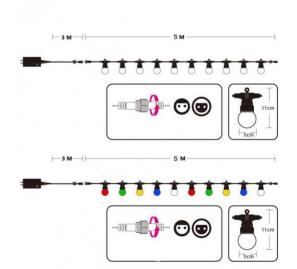

## Ref. L2000-N-C

MulticolorLED garland 8 meters long. Garland that forms a luminous chain with 10 integrated LED bulbs. With a power of 2W and a luminous intensity of 180 lumens. Simple installation, they can be easily hung. IP44 degree of protection and an opening angle of the light beam of 360 degrees. Multicolor garland with black cable. Compact design integrated with 10 LED bulbs. Two continuous LED Garlands can be connected. Black cable Length: 8 m Includes 3 meters of connecting cable. Decorative lighting