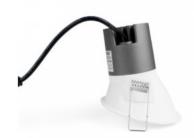

## LED downlight 6W 24° Inclined "KOPPA".

## Ref. MODI6-24

6WLED Downlight for recessed ceiling mounting. Wall washer with a luminous angle of 24° and high quality and high efficiency COB CREE chip. The LIFUD driver is built-in. With the wall washer we get an attractive lighting effect with indirect light in any room avoiding any glare. Multiple uses in the home and trade to highlight objects, signs, paintings, etc..The LED downlight has a diameter of 85. The cut diameter for the ceiling is 75mm.6W230V ₹75mm 85mmCOB CREE24°IP20