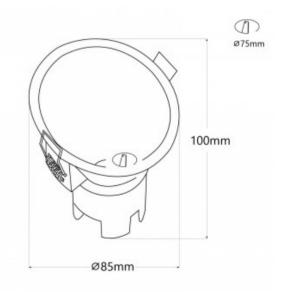

## Ref. MODI6-24

6WLED Downlight for recessed ceiling mounting. Wall washer with a luminous angle of 24° and high quality and high efficiency COB CREE chip. The LIFUD driver is built-in. With the wall washer we get an attractive lighting effect with indirect light in any room avoiding any glare. Multiple uses in the home and trade to highlight objects, signs, paintings, etc..The LED downlight has a diameter of 85. The cut diameter for the ceiling is 75mm.6W230V ₹75mm 85mmCOB CREE24°IP20