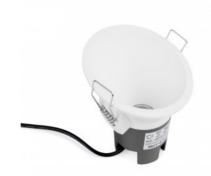

## LED downlight 6W 24° Inclined "KOPPA".

## Ref. MODI6-24

6WLED Downlight for recessed ceiling mounting. Wall washer with a luminous angle of 24° and high quality and high efficiency COB CREE chip. The LIFUD driver is built-in. With the wall washer we get an attractive lighting effect with indirect light in any room avoiding any glare. Multiple uses in the home and trade to highlight objects, signs, paintings, etc..The LED downlight has a diameter of 85. The cut diameter for the ceiling is 75mm.6W230V ₹75mm 85mmCOB CREE24°IP20