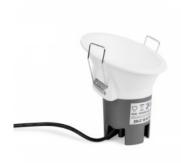

## LED downlight 6W 24° Inclined "KOPPA".

## Ref. MODI6-24

6WLED Downlight for recessed ceiling mounting. Wall washer with a luminous angle of 24° and high quality and high efficiency COB CREE chip. The LIFUD driver is built-in. With the wall washer we get an attractive lighting effect with indirect light in any room avoiding any glare. Multiple uses in the home and trade to highlight objects, signs, paintings, etc..The LED downlight has a diameter of 85. The cut diameter for the ceiling is 75mm.6W230V ₹75mm 85mmCOB CREE24°IP20