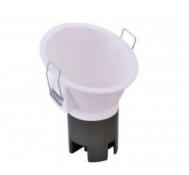

## Ref. MODI6-15

6WLED Downlight for recessed ceiling mounting. Wall washer with a luminous angle of 15° and high quality and high efficiency COB CREE chip. The LIFUD driver is built-in. With the wall washer we get an attractive lighting effect with indirect light in any room avoiding any glare. Multiple uses in the home and trade to highlight objects, signs, pictures, etc..The LED downlight has a diameter of 70mm. The cutout diameter for the ceiling is 65mm. 6W230V & 65mm70mmCOB CREE15°IP20