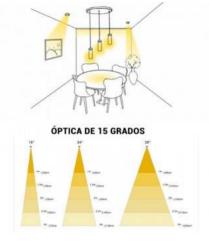

## Ref. MODI6-15

6WLED Downlight for recessed ceiling mounting. Wall washer with a luminous angle of 15° and high quality and high efficiency COB CREE chip. The LIFUD driver is built-in. With the wall washer we get an attractive lighting effect with indirect light in any room avoiding any glare. Multiple uses in the home and trade to highlight objects, signs, pictures, etc..The LED downlight has a diameter of 70mm. The cutout diameter for the ceiling is 65mm. 6W230V & 65mm70mmCOB CREE15°IP20