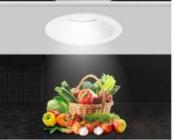

## Ref. MODI6-15

6WLED Downlight for recessed ceiling mounting. Wall washer with a luminous angle of 15° and high quality and high efficiency COB CREE chip. The LIFUD driver is built-in. With the wall washer we get an attractive lighting effect with indirect light in any room avoiding any glare. Multiple uses in the home and trade to highlight objects, signs, pictures, etc..The LED downlight has a diameter of 70mm. The cutout diameter for the ceiling is 65mm. 6W230V & 65mm70mmCOB CREE15°IP20