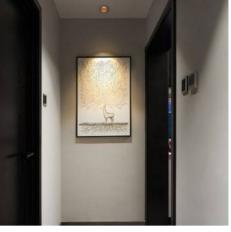

## Ref. MODI6-15

6WLED Downlight for recessed ceiling mounting. Wall washer with a luminous angle of 15° and high quality and high efficiency COB CREE chip. The LIFUD driver is built-in. With the wall washer we get an attractive lighting effect with indirect light in any room avoiding any glare. Multiple uses in the home and trade to highlight objects, signs, pictures, etc..The LED downlight has a diameter of 70mm. The cutout diameter for the ceiling is 65mm. 6W230V & 65mm70mmCOB CREE15°IP20