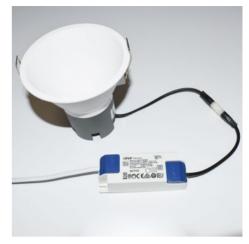

## Ref. MODR11-24

11W recessed LED spotlight with anti-glare technology that guarantees maximum visual comfort. Manufactured with high quality components, it incorporates a LIFUD driver and Cree COB LED chip that allows a powerful and defined illumination, at an angle of 24°. Available in black and white and in two color temperatures: warm white and neutral white.

## Product data

| Hue                     | Cool white, Warm white                |
|-------------------------|---------------------------------------|
| Kelvin (K)              | 4000, 2700                            |
| Lumens (Lm)             | 935                                   |
| CRI                     | 80-85                                 |
| Beam angle (°)          | 24                                    |
| LED Type                | COB                                   |
| Dimmable                | No                                    |
| Power (W)               | 11                                    |
| Nominal Voltage (V)     | 220 - 240 V/AC                        |
| Driver                  | LIFUD                                 |
| Orientable              | No                                    |
| Dimensions (mm) Lxlxh   | Ø 109 x 109.5                         |
| Material                | Plastic, Aluminium                    |
| Use Outdoor             | No                                    |
| IP                      | IP20                                  |
| Certificates            | CE, ROHS                              |
| Warranty                | According to legal guarantee: 2 years |
| Cutting dimensions (mm) | Ø 100                                 |