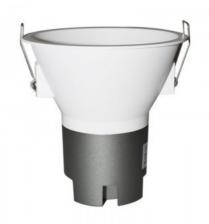

## Ref. MODR11-24

11W recessed LED spotlight with anti-glare technology that guarantees maximum visual comfort. Manufactured with high quality components, it incorporates a LIFUD driver and Cree COB LED chip that allows a powerful and defined illumination, at an angle of 24°. Available in black and white and in two color temperatures: warm white and neutral white.

## Product data

| Hue                     | Cool white, Warm white                |
|-------------------------|---------------------------------------|
| Kelvin (K)              | 4000, 2700                            |
| Lumens (Lm)             | 935                                   |
| CRI                     | 80-85                                 |
| Beam angle (°)          | 24                                    |
| LED Type                | COB                                   |
| Dimmable                | No                                    |
| Power (W)               | 11                                    |
| Nominal Voltage (V)     | 220 - 240 V/AC                        |
| Driver                  | LIFUD                                 |
| Orientable              | No                                    |
| Dimensions (mm) Lxlxh   | Ø 109 x 109.5                         |
| Material                | Plastic, Aluminium                    |
| Use Outdoor             | No                                    |
| IP                      | IP20                                  |
| Certificates            | CE, ROHS                              |
| Warranty                | According to legal guarantee: 2 years |
| Cutting dimensions (mm) | Ø 100                                 |