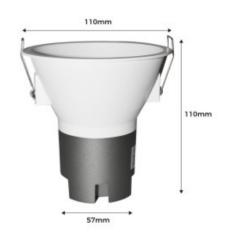

## Product data

| Hue                     | Cool white, Warm white                |
|-------------------------|---------------------------------------|
| Kelvin (K)              | 4000, 2700                            |
| Lumens (Lm)             | 935                                   |
| CRI                     | 80-85                                 |
| Beam angle (°)          | 24                                    |
| LED Type                | COB                                   |
| Dimmable                | No                                    |
| Power (W)               | 11                                    |
| Nominal Voltage (V)     | 220 - 240 V/AC                        |
| Driver                  | LIFUD                                 |
| Orientable              | No                                    |
| Dimensions (mm) Lxlxh   | Ø 109 x 109.5                         |
| Material                | Plastic, Aluminium                    |
| Use Outdoor             | No                                    |
| IP                      | IP20                                  |
| Certificates            | CE, ROHS                              |
| Warranty                | According to legal guarantee: 2 years |
| Cutting dimensions (mm) | Ø 100                                 |