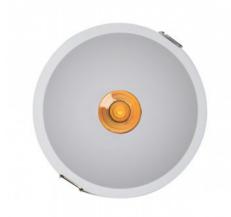

## Recessed LED spotlight 11W "KOPPA" - Optics 24° - Cut Ø 100mm - Low UGR

## Ref. MODR11-24

11W recessed LED spotlight with anti-glare technology that guarantees maximum visual comfort. Manufactured with high quality components, it incorporates a LIFUD driver and Cree COB LED chip that allows a powerful and defined illumination, at an angle of 24°. Available in black and white and in two color temperatures: warm white and neutral white.