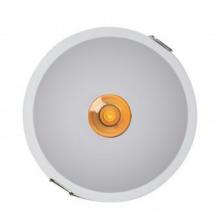

## Recessed LED spotlight 6W "KOPPA" - Optics 24° - Cut Ø 65mm - Low UGR

## Ref. MODR6-24

6W recessed LED spotlight with anti-glare technology that guarantees maximum visual comfort. Manufactured with high quality components, it incorporates a LIFUD driver and Cree LED chip that allows a powerful and defined illumination, at an angle of 24°. Available in black and white and in two color temperatures: warm white and neutral white.

## Product data

| Hue                   | Neutral white, Warm white             |  |
|-----------------------|---------------------------------------|--|
| Kelvin (K)            | 4000, 2700                            |  |
| Lumens (Lm)           | 500                                   |  |
| CRI                   | 80-85                                 |  |
| Beam angle (°)        | 24                                    |  |
| UGR                   | UGR19                                 |  |
| LED Type              | COB                                   |  |
| Dimmable              | No                                    |  |
| Power (W)             | 6                                     |  |
| Nominal Voltage (V)   | 220 - 240 V/AC                        |  |
| Driver                | LIFUD                                 |  |
| Orientable            | No                                    |  |
| Dimensions (mm) Lxlxh | Ø 70 x 77                             |  |
| Material              | Plastic, Aluminium                    |  |
| Use Outdoor           | No                                    |  |
| IP                    | IP20                                  |  |
| Certificates          | CE, ROHS                              |  |
| Warranty              | According to legal guarantee: 2 years |  |