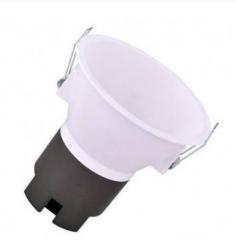

## Recessed LED spotlight 6W "KOPPA" - Optics 24° - Cut Ø 65mm - Low UGR

## Ref. MODR6-24

6W recessed LED spotlight with anti-glare technology that guarantees maximum visual comfort. Manufactured with high quality components, it incorporates a LIFUD driver and Cree LED chip that allows a powerful and defined illumination, at an angle of 24°. Available in black and white and in two color temperatures: warm white and neutral white.

## Product data

| Hue                   | Neutral white, Warm white             |  |
|-----------------------|---------------------------------------|--|
| Kelvin (K)            | 4000, 2700                            |  |
| Lumens (Lm)           | 500                                   |  |
| CRI                   | 80-85                                 |  |
| Beam angle (°)        | 24                                    |  |
| UGR                   | UGR19                                 |  |
| LED Type              | COB                                   |  |
| Dimmable              | No                                    |  |
| Power (W)             | 6                                     |  |
| Nominal Voltage (V)   | 220 - 240 V/AC                        |  |
| Driver                | LIFUD                                 |  |
| Orientable            | No                                    |  |
| Dimensions (mm) Lxlxh | Ø 70 x 77                             |  |
| Material              | Plastic, Aluminium                    |  |
| Use Outdoor           | No                                    |  |
| IP                    | IP20                                  |  |
| Certificates          | CE, ROHS                              |  |
| Warranty              | According to legal guarantee: 2 years |  |