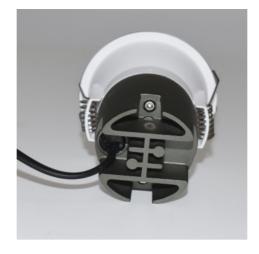

## Product data

| Hue                   | Neutral white, Warm white             |  |
|-----------------------|---------------------------------------|--|
| Kelvin (K)            | 4000, 2700                            |  |
| Lumens (Lm)           | 500                                   |  |
| CRI                   | 80-85                                 |  |
| Beam angle (°)        | 24                                    |  |
| UGR                   | UGR19                                 |  |
| LED Type              | COB                                   |  |
| Dimmable              | No                                    |  |
| Power (W)             | 6                                     |  |
| Nominal Voltage (V)   | 220 - 240 V/AC                        |  |
| Driver                | LIFUD                                 |  |
| Orientable            | No                                    |  |
| Dimensions (mm) Lxlxh | Ø 70 x 77                             |  |
| Material              | Plastic, Aluminium                    |  |
| Use Outdoor           | No                                    |  |
| IP                    | IP20                                  |  |
| Certificates          | CE, ROHS                              |  |
| Warranty              | According to legal guarantee: 2 years |  |

Cutting dimensions (mm) Ø 65

| Product variants |                                                   |  |
|------------------|---------------------------------------------------|--|
| Reference        | Attributes                                        |  |
| MODR6-24-B-2700  | Colour - White,Colour temperature - Warm White    |  |
| MODR6-24-B-4000  | Colour - White,Colour temperature - Neutral White |  |
| MODR6-24-N-2700  | Colour - Black,Colour temperature - Warm White    |  |
| MODR6-24-N-4000  | Colour - Black,Colour temperature - Neutral White |  |