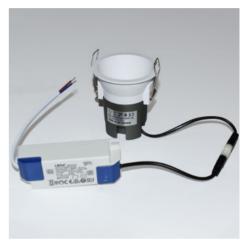

## Ref. MODR6-24

6W recessed LED spotlight with anti-glare technology that guarantees maximum visual comfort. Manufactured with high quality components, it incorporates a LIFUD driver and Cree LED chip that allows a powerful and defined illumination, at an angle of 24°. Available in black and white and in two color temperatures: warm white and neutral white.

## Product data

| Hue                   | Neutral white, Warm white             |  |
|-----------------------|---------------------------------------|--|
| Kelvin (K)            | 4000, 2700                            |  |
| Lumens (Lm)           | 500                                   |  |
| CRI                   | 80-85                                 |  |
| Beam angle (°)        | 24                                    |  |
| UGR                   | UGR19                                 |  |
| LED Type              | COB                                   |  |
| Dimmable              | No                                    |  |
| Power (W)             | 6                                     |  |
| Nominal Voltage (V)   | 220 - 240 V/AC                        |  |
| Driver                | LIFUD                                 |  |
| Orientable            | No                                    |  |
| Dimensions (mm) Lxlxh | Ø 70 x 77                             |  |
| Material              | Plastic, Aluminium                    |  |
| Use Outdoor           | No                                    |  |
| IP                    | IP20                                  |  |
| Certificates          | CE, ROHS                              |  |
| Warranty              | According to legal guarantee: 2 years |  |