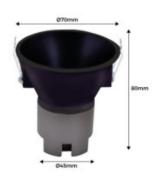

## Product data

| Hue                   | Neutral white, Warm white             |  |
|-----------------------|---------------------------------------|--|
| Kelvin (K)            | 4000, 2700                            |  |
| Lumens (Lm)           | 500                                   |  |
| CRI                   | 80-85                                 |  |
| Beam angle (°)        | 24                                    |  |
| UGR                   | UGR19                                 |  |
| LED Type              | COB                                   |  |
| Dimmable              | No                                    |  |
| Power (W)             | 6                                     |  |
| Nominal Voltage (V)   | 220 - 240 V/AC                        |  |
| Driver                | LIFUD                                 |  |
| Orientable            | No                                    |  |
| Dimensions (mm) Lxlxh | Ø 70 x 77                             |  |
| Material              | Plastic, Aluminium                    |  |
| Use Outdoor           | No                                    |  |
| IP                    | IP20                                  |  |
| Certificates          | CE, ROHS                              |  |
| Warranty              | According to legal guarantee: 2 years |  |