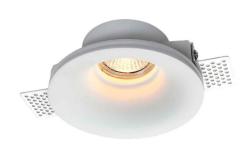

## Ref. B251

Trimless recessed downlight ring plasterboard in white color of Ø133mm for GU10 led bulbs. Plaster recessed downlight for recessed ceiling with round shape. Its structure allows it to be almost invisible. It can be painted with the same paint of the ceiling to be a total integration. To install in wall or ceiling avoiding glare. Ideal for installation in corridors, stores, stores, offices and at home. Suitable exclusively for plaster and plasterboard ceilings. No transformer required.\*LED GU10 bulb not included.