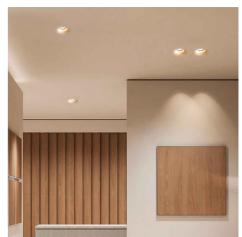

## Ref. B251

Trimless recessed downlight ring plasterboard in white color of Ø133mm for GU10 led bulbs. Plaster recessed downlight for recessed ceiling with round shape. Its structure allows it to be almost invisible. It can be painted with the same paint of the ceiling to be a total integration. To install in wall or ceiling avoiding glare. Ideal for installation in corridors, stores, stores, offices and at home. Suitable exclusively for plaster and plasterboard ceilings. No transformer required.\*LED GU10 bulb not included.