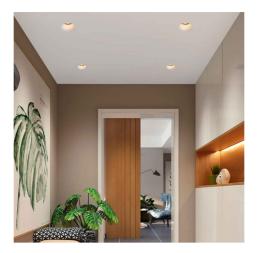

## Ref. B251

Trimless recessed downlight ring plasterboard in white color of Ø133mm for GU10 led bulbs. Plaster recessed downlight for recessed ceiling with round shape. Its structure allows it to be almost invisible. It can be painted with the same paint of the ceiling to be a total integration. To install in wall or ceiling avoiding glare. Ideal for installation in corridors, stores, stores, offices and at home. Suitable exclusively for plaster and plasterboard ceilings. No transformer required.\*LED GU10 bulb not included.