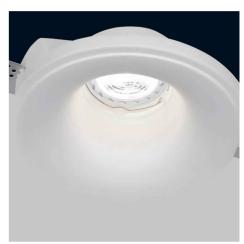

## Ref. B251

Trimless recessed downlight ring plasterboard in white color of Ø133mm for GU10 led bulbs. Plaster recessed downlight for recessed ceiling with round shape. Its structure allows it to be almost invisible. It can be painted with the same paint of the ceiling to be a total integration. To install in wall or ceiling avoiding glare. Ideal for installation in corridors, stores, stores, offices and at home. Suitable exclusively for plaster and plasterboard ceilings. No transformer required.\*LED GU10 bulb not included.