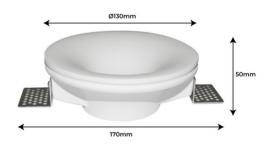

## Ref. B251

Trimless recessed downlight ring plasterboard in white color of Ø133mm for GU10 led bulbs. Plaster recessed downlight for recessed ceiling with round shape. Its structure allows it to be almost invisible. It can be painted with the same paint of the ceiling to be a total integration. To install in wall or ceiling avoiding glare. Ideal for installation in corridors, stores, stores, offices and at home. Suitable exclusively for plaster and plasterboard ceilings. No transformer required.\*LED GU10 bulb not included.