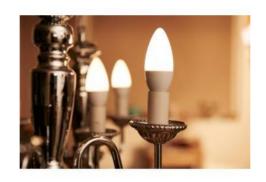

## Ref. 76238600

LED candle bulbs E14 of the MASTER LEDcandles range of Philips brand, LED candle bulbs of the best quality at an affordable price. With power of 6W and luminous intensity of 470lm. The color temperature of these LED bulbs is warm white 2700°K. LED candle bulbs provide bright lighting effects, ideal for general and decorative lighting in home, restaurants, etc. This type of light bulb features a classic spiky shape with the unique design that makes them the most fashionable LED candle bulbs. They produce a beautiful warm light, with significant energy savings. Ideal for chandeliers, wall sconces, decorative lighting, etc.Delivery in 15 days220-240 V6W470lm2700°K