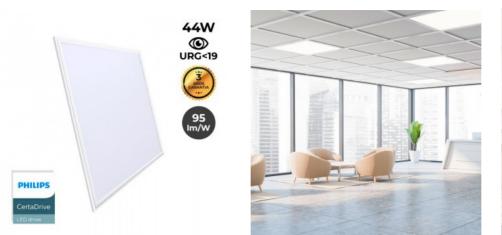

## LED panel slim 60X60 cm - Driver Philips - 44W - UGR19

## Ref. B5235

The PHILIPS recessed LED panel with driver features an elegant, ultra-slim design and state-of-the-art technology that allows it to provide powerful, uniform illumination in 3 shades: warm white (3000K), neutral white (4000K) and cool white (6000K). It is a high efficiency luminaire with a power of 44W and a luminous flux of 3800 lumens.Ideal for offices, conference rooms, schools or hospitals.Thanks to its high color rendering index (CRI>80) it reproduces colors very similar to natural light.The panel can be mounted in false ceilings or recessed directly into plasterboard using a recessing frame (not included).

## **Product data**

| Hue                     | Cool white, Neutral white, Warm white |
|-------------------------|---------------------------------------|
| Kelvin (K)              | 3000, 6000, 4000                      |
| Lumens (Lm)             | 3800                                  |
| CRI                     | 80-85                                 |
| UGR                     | UGR19                                 |
| LED Type                | SMD 2835                              |
| Frequency (Hz)          | 50 - 60                               |
| Driver                  | Philips                               |
| Sensor                  | No                                    |
| Orientable              | No                                    |
| Use Outdoor             | No                                    |
| IP                      | IP20                                  |
| Frequency of use        | Intensive                             |
| Lifetime (h)            | 25000                                 |
| Energy efficiency class | A+ (2021)                             |
| Certificates            | CE, ROHS                              |
| Warranty                | According to legal guarantee: 2 years |
| Mounting                | Recessed                              |