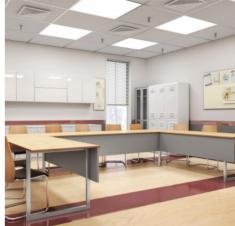

## Ref. B5235

The PHILIPS recessed LED panel with driver features an elegant, ultra-slim design and state-of-the-art technology that allows it to provide powerful, uniform illumination in 3 shades: warm white (3000K), neutral white (4000K) and cool white (6000K). It is a high efficiency luminaire with a power of 44W and a luminous flux of 3800 lumens.Ideal for offices, conference rooms, schools or hospitals.Thanks to its high color rendering index (CRI>80) it reproduces colors very similar to natural light.The panel can be mounted in false ceilings or recessed directly into plasterboard using a recessing frame (not included).