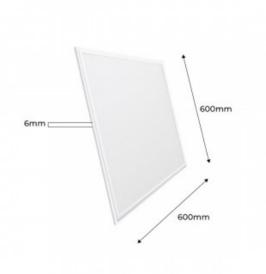

 LED Panel dimensions
 60x60

 Product variants
 Reference
 Attributes

 B5235-BF
 Colour temperature - Cool White
 Image: Colour temperature - Cool White

 B5235-BN
 Colour temperature - Neutral White
 Image: Colour temperature - Cool White