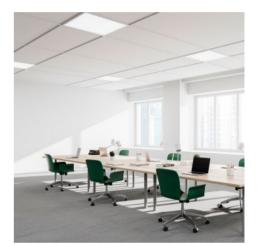

## Ref. B5235

The PHILIPS recessed LED panel with driver features an elegant, ultra-slim design and state-of-the-art technology that allows it to provide powerful, uniform illumination in 3 shades: warm white (3000K), neutral white (4000K) and cool white (6000K). It is a high efficiency luminaire with a power of 44W and a luminous flux of 3800 lumens.Ideal for offices, conference rooms, schools or hospitals.Thanks to its high color rendering index (CRI>80) it reproduces colors very similar to natural light.The panel can be mounted in false ceilings or recessed directly into plasterboard using a recessing frame (not included).