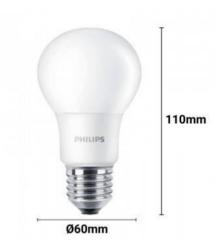

110mm

| Product variants |                                          |             |
|------------------|------------------------------------------|-------------|
| Reference        | Attributes                               |             |
|                  |                                          |             |
|                  |                                          | PHILIPS     |
| 57755400         | Colour temperature - Warm white 2700K    |             |
|                  |                                          |             |
|                  |                                          | PHILIPS     |
| 57771400         | Colour temperature - Warm white 3000K    | Hara        |
|                  |                                          |             |
|                  |                                          | PHILIPS     |
| 57777600         | Colour temperature - Neutral white 4000K | September 1 |