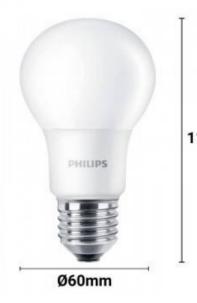

110mm

| Product variants |                                          |             |
|------------------|------------------------------------------|-------------|
| Reference        | Attributes                               |             |
|                  |                                          |             |
|                  |                                          | PHILIPS     |
| 57755400         | Colour temperature - Warm white 2700K    |             |
|                  |                                          |             |
|                  |                                          | PHILIPS     |
| 57771400         | Colour temperature - Warm white 3000K    | Hara        |
|                  |                                          |             |
|                  |                                          | PHILIPS     |
| 57777600         | Colour temperature - Neutral white 4000K | September 1 |