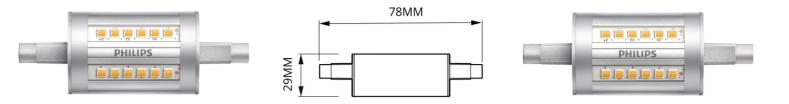

## Ref. 71394500

7.5WR7S LED bulb, replaces double-ended linear halogen lamp. Low power consumption with high intensity of 950lm, low consumption of LED lamps. 78mm R7S LED bulb, perfect fit in decorative luminaires. Warm white color temperature of 3000°K. Luminous efficacy of 126.67 Equivalent to a power of 60W. R/S LED bulb of the Philips CorePro LEDlineal R7S range, high performance bulbs at an affordable price. Luminous efficiency of 126.67lm/W. Ideal for fitting in floor lamps, LED building lighting, living rooms, hallways, outdoor luminaires, etc.Delivery in 15 Days220-240 V3000°K950lmA++