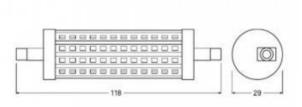

## LED bulb R7S dimmable 14W 1800lm - CorePro LEDlineal R7S Philips

## Ref. 57879700-1

DimmableR7S LED bulb replaces linear double-ended halogen lamp. Low power consumption of LED lamps. Perfect adaptation in decorative luminaires in stores and hostelry. Power of 14W and a high luminous intensity of 1600 lumens. You can choose between the color temperature of 3000°K, 1600lm, with reference 57879700 and neutral white of 4000°K, 1800lm, with reference 57881000. Equivalent to a power of 100W. Dimmable R7S LED bulb from CorePro LEDlineal R7S Philips, the best quality products at an affordable price. Luminous efficacy of 114.29lm/W. Ideal for installation in living rooms, hallways, outdoor luminaires, floor lamps, construction lighting, etc.220-240 V3000°K;4000°KDimmable