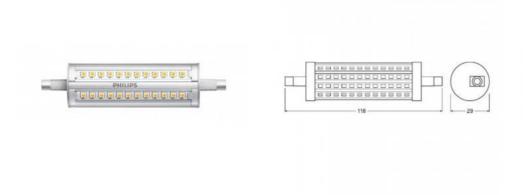

## LED bulb R7S dimmable 14W 1800lm - CorePro LEDlineal R7S Philips

## Ref. 57879700-1

DimmableR7S LED bulb replaces linear double-ended halogen lamp. Low power consumption of LED lamps. Perfect adaptation in decorative luminaires in stores and hostelry. Power of 14W and a high luminous intensity of 1600 lumens. You can choose between the color temperature of 3000°K, 1600lm, with reference 57879700 and neutral white of 4000°K, 1800lm, with reference 57881000. Equivalent to a power of 100W. Dimmable R7S LED bulb from CorePro LEDlineal R7S Philips, the best quality products at an affordable price. Luminous efficacy of 114.29lm/W. Ideal for installation in living rooms, hallways, outdoor luminaires, floor lamps, construction lighting, etc.220-240 V3000°K;4000°KDimmable